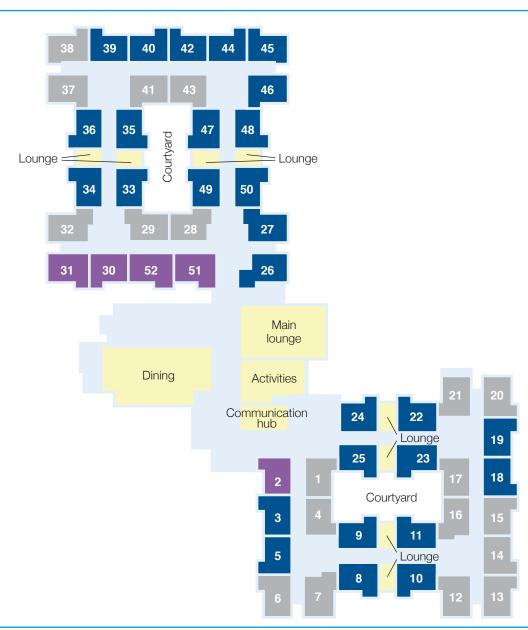

#### **GRANDE**

There are just a handful of these Grande rooms, all of which are located close to the dining room at the front of the home. These single rooms feature private ensuites designed to maximise your independence.

### **DELUXE+**

With delightful views of the gardens or courtyard, you will love spending time in your Deluxe+ room. These rooms also offer private ensuites for your convenience.

#### **PREMIER**

These highly sought-after Premier rooms with private ensuites are well-maintained with a comfortable look and feel. Several rooms offer access to the home's picturesque courtyard while others boast interconnecting doors for couples or friends who wish to remain together.