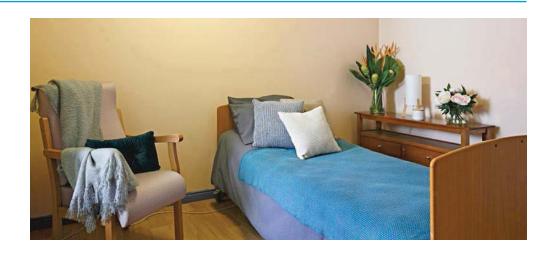

# Choosing a room

Our rooms are fitted with comfortable furniture including a bed, bedside table and ceiling fans. A 24/7 nurse call system is available in all rooms, giving you and your loved ones peace of mind. Take advantage of the built-in wardrobes with space for your personal treasures, or display your favourite items to personalise your room.