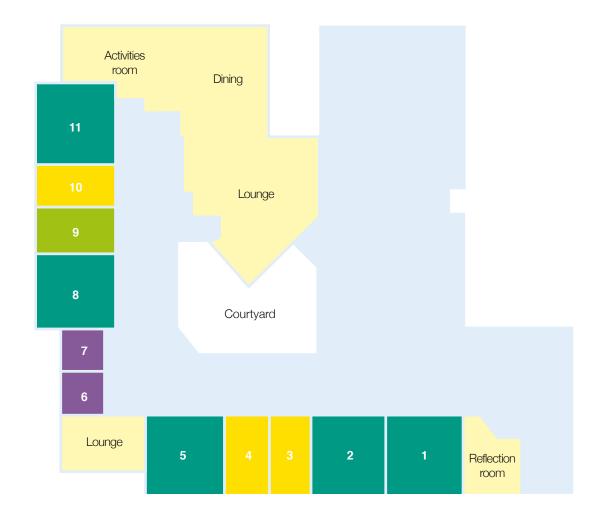

#### **CLASSIC**

Our Classic rooms offer a shared bathroom designed with safety and comfort in mind. The well-maintained four-person rooms are located close to the dining, lounge and reflection rooms.

#### CLASSIC+

These lovely two-person rooms have large windows with plenty of natural light and access to a shared bathroom. Enjoy the creature comforts of air conditioning and heating.

#### **GRANDE**

Be quick and snap up one of just two bright and sunny Grande rooms with beautiful views of the garden. These single rooms offer a shared bathroom and the convenience of built-in wardrobes with plenty of space for your personal treasures.

#### **DELUXE**

At 19m<sup>2</sup>, this Deluxe room is the most spacious single room in the home. With a shared bathroom, this well-appointed room is also close to the picturesque courtyard where you can take in some fresh air or read a book.