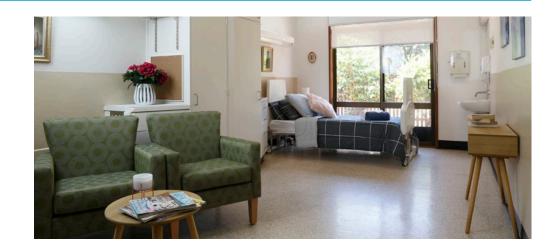

# Choosing a room

Our rooms are fitted with comfortable furniture including electric height-adjustable beds and bedside tables. A 24/7 nurse call system is available in all rooms, giving you and your loved ones peace of mind. Take advantage of heating, air conditioning and built-in wardrobes with space for your personal treasures, or make your room your own by displaying your favourite items. Choose a single room with ensuite for increased privacy or share a room with a companion.