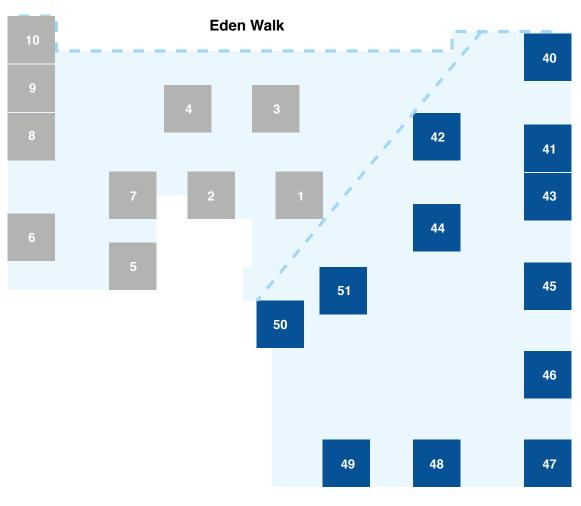

# Alfred Lodge

#### **DELUXE**

Our Deluxe rooms offer a comfortable and stylish design with a shared ensuite designed to maximise safety and independence. There are 10 private 16m² Deluxe rooms located in the Alfred Lodge, and four shared 24m² rooms within the main building.