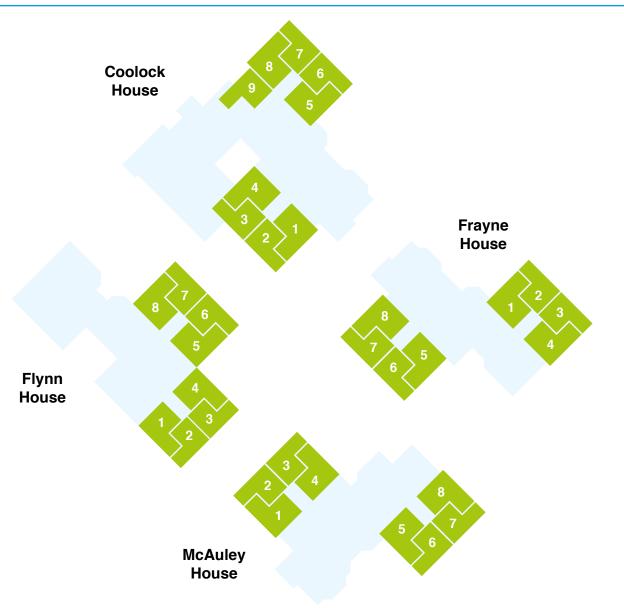

Our home consists of four individual households, each of which features a large dining room, kitchen, lounge room and cosy sitting areas where you can relax or entertain family and friends. All common areas are furnished and decorated to enhance the warm and inviting feel of our home. Enjoy the fresh air in one of our shaded courtyards, participate in fun recreational activities or visit the hairdresser at our on-site salon.

#### DELUXE

If you value abundant natural light and views of beautiful landscaped courtyards and water features, you will feel perfectly at home in a Deluxe room in one of four households. Our peaceful single rooms offer a comfortable and stylish design with electric adjustable beds and over-bed tables for your convenience. The Deluxe rooms have private ensuites and individually controlled reverse-cycle air conditioning. With a built-in wardrobe, there's plenty of space for your personal treasures.