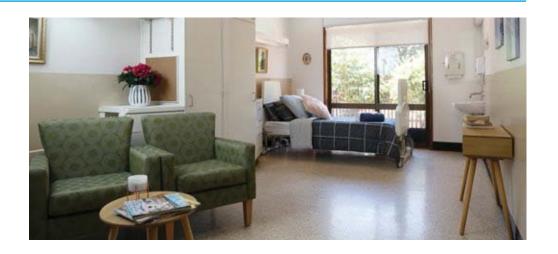

# Choosing a room

Our rooms are fitted with comfortable furniture including electric height-adjustable beds and bedside tables. A 24/7 nurse call system is available in all rooms, giving you and your loved ones peace of mind. Take advantage of heating, air conditioning and built-in wardrobes with space for your personal treasures, or make your room your own by displaying your favourite items. Choose a single room with ensuite for increased privacy or share a room with a companion.