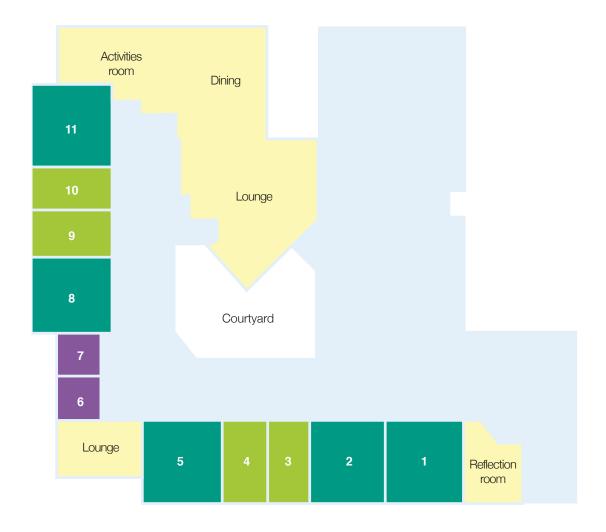

#### **CLASSIC**

Our Classic rooms offer a shared bathroom designed with safety and comfort in mind. The well-maintained two-person rooms are located close to the dining, lounge and reflection rooms.

#### **GRANDE**

Be quick and snap up one of just two bright and sunny Grande rooms with beautiful views of the garden. These single rooms offer a shared bathroom and the convenience of built-in wardrobes with plenty of space for your personal treasures.

### **DELUXE**

At 19m<sup>2</sup>, our Deluxe rooms are the most spacious single rooms in the home. With a shared bathroom, these well-appointed rooms are also close to the lounge and picturesque courtyard where you can take in some fresh air or read a book.