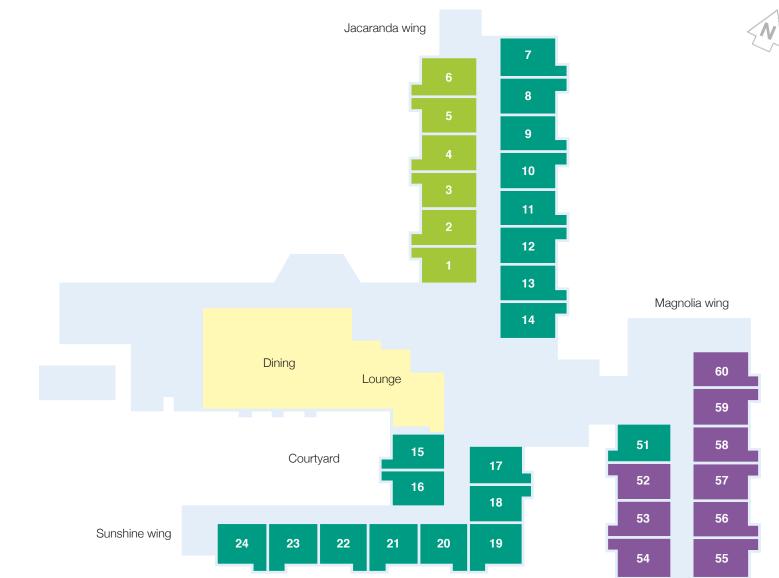

Our home features a spacious dining room and a bright and airy central lounge, which opens onto an inviting courtyard — a great place to enjoy the morning sunshine and a cuppa. There are several sitting nooks with comfortable armchairs for residents seeking some peace and quiet or a cosy spot to catch up on a good book. You might choose to wander a short distance to the beach and shops, visit the on-site hairdresser or participate in a wide range of engaging activities.

#### DELUXE

The light shines brightly in these northwest facing Deluxe rooms, located in the Jacaranda wing. These rooms have private ensuites and large windows that overlook the home's gorgeous gardens.