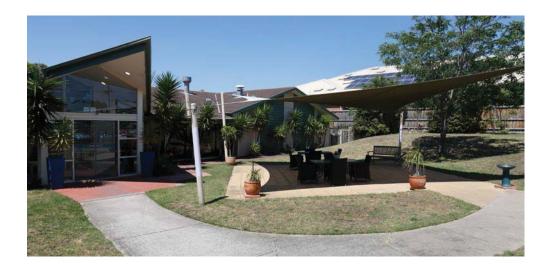

Our home features a spacious dining room and a bright and airy central lounge, which opens onto an inviting courtyard — a great place to enjoy the morning sunshine and a cuppa. There are several sitting nooks with comfortable armchairs for residents seeking some peace and quiet or a cosy spot to catch up on a good book. You might choose to wander a short distance to the beach and shops, visit the on-site hairdresser or participate in a wide range of engaging activities.