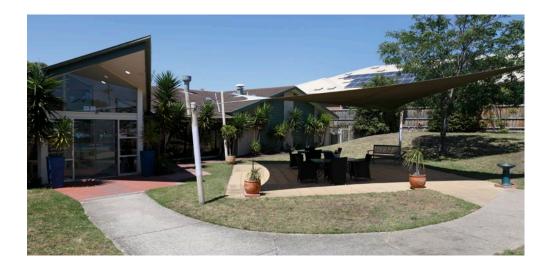

Our home features a spacious dining room and a bright and airy central lounge, which opens onto an inviting courtyard — a great place to enjoy the morning sunshine and a cuppa. There are several sitting nooks with comfortable armchairs for residents seeking some peace and quiet or a cosy spot to catch up on a good book. You might choose to wander a short distance to the beach and shops, visit the on-site hairdresser or participate in a wide range of engaging activities.