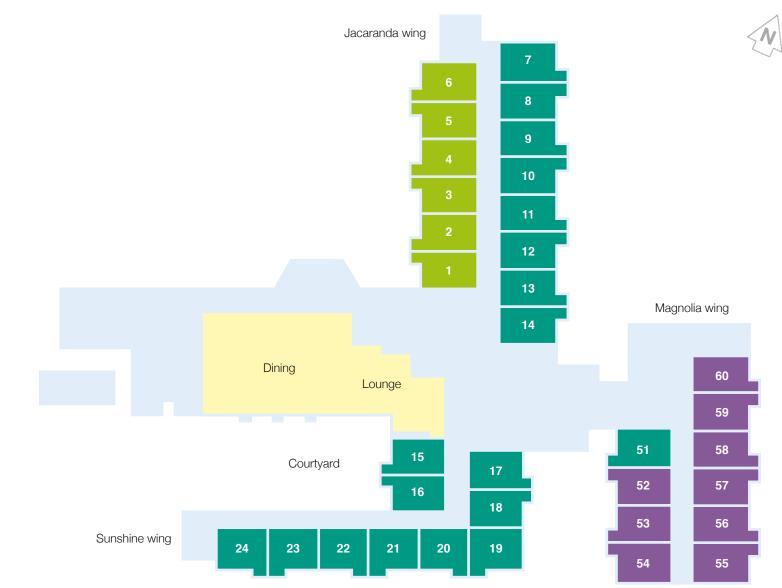

#### DELUXE

The light shines brightly in these northwest facing Deluxe rooms, located in the Jacaranda wing. These rooms have private ensuites and large windows that overlook the home's gorgeous gardens.