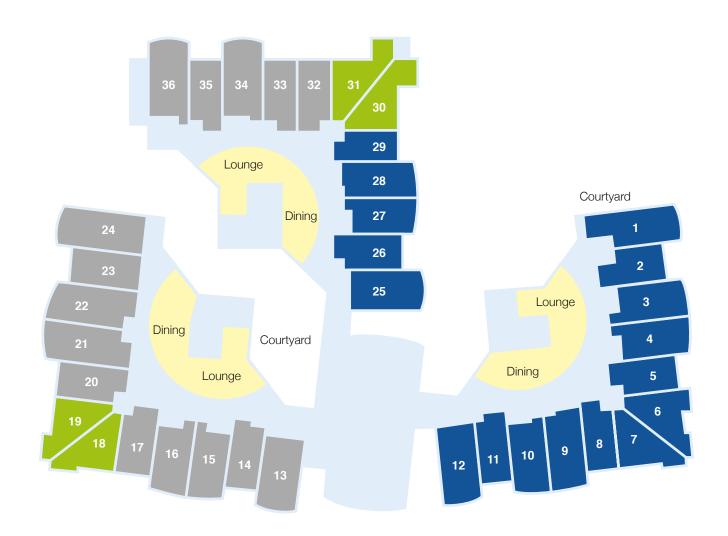

Warm and friendly with a strong community feel, the home accommodates 36 residents in three small households. Each household features intimate dining rooms and lounge rooms as well as a central kitchen. There are beautiful outdoor courtyards and gardens, perfect if you are seeking some quiet time for yourself. Our home is located in a quiet precinct a short walk from the beach and local shops. Keep busy in the delightful greenhouse and veggie patch, visit the on-site hairdresser or participate in a wide range of engaging activities.