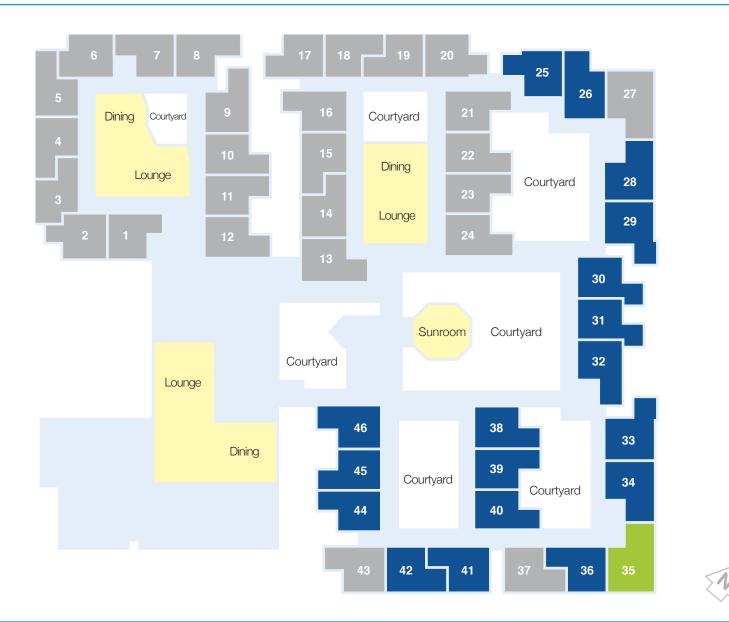

### Our rooms

You can choose to pay for your room by a **Refundable Accommodation Deposit (RAD)**, a **Daily Accommodation Payment (DAP)** or any combination you choose. A RAD is paid as a lump sum. A DAP accrues daily and is paid periodically, for example monthly. A combination payment includes a partial lump sum and daily payments. We also offer a drawdown option.

See our Understanding the costs brochure for an explanation of payment options or speak to us about how we can tailor a payment package to suit your needs.

|         | FEATUR | FEATURES |                     |       |              |                      | PAYMENT OPTIONS |          |                                                 |                |
|---------|--------|----------|---------------------|-------|--------------|----------------------|-----------------|----------|-------------------------------------------------|----------------|
|         | Room   | Ensuite  | Size                | Floor | View         | Extra                | RAD             | DAP      | Combination payment example (50% RAD + 50% DAP) |                |
| Deluxe  | Single | Private  | 17m <sup>2</sup>    | G     | $\checkmark$ |                      | \$ 400,000      | \$ 53.59 | RAD \$ 200,000                                  | + DAP \$ 26.79 |
| Deluxe+ | Single | Private  | 17-18m <sup>2</sup> | G     | $\checkmark$ | Garden<br>views      | \$ 450,000      | \$ 60.29 | RAD \$ 225,000                                  | + DAP \$ 30.14 |
| Premier | Single | Private  | 17-18m <sup>2</sup> | G     | $\checkmark$ | Courtyard-<br>facing | \$ 550,000      | \$ 73.68 | RAD \$ 275,000                                  | + DAP \$ 36.84 |