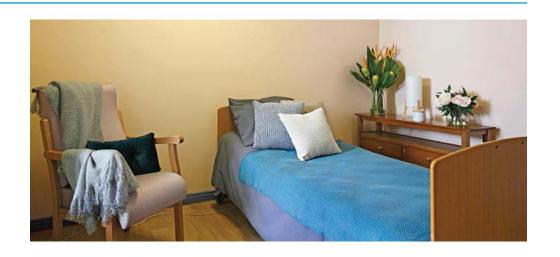

# Choosing a room

Our rooms are fitted with comfortable furniture including a bed, bedside table and ceiling fans. A 24/7 nurse call system is available in all rooms, giving you and your loved ones peace of mind. Take advantage of the built-in wardrobes with space for your personal treasures, or display your favourite items to personalise your room.