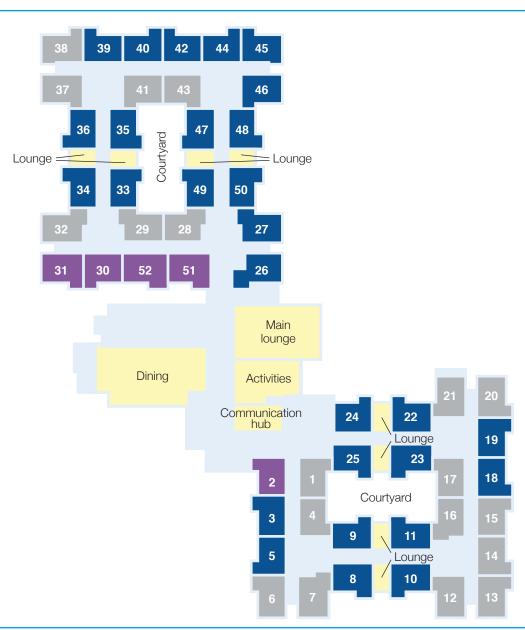

#### **GRANDE**

There are just a handful of these Grande rooms, all of which are located close to the dining room at the front of the home. These single rooms feature private ensuites designed to maximise your independence.

#### **DELUXE+**

With delightful views of the gardens or courtyard, you will love spending time in your Deluxe+ room. These rooms also offer private ensuites for your convenience.

### PREMIER

These highly sought-after Premier rooms with private ensuites are well-maintained with a comfortable look and feel. Several rooms offer access to the home's picturesque courtyard while others boast interconnecting doors for couples or friends who wish to remain together.