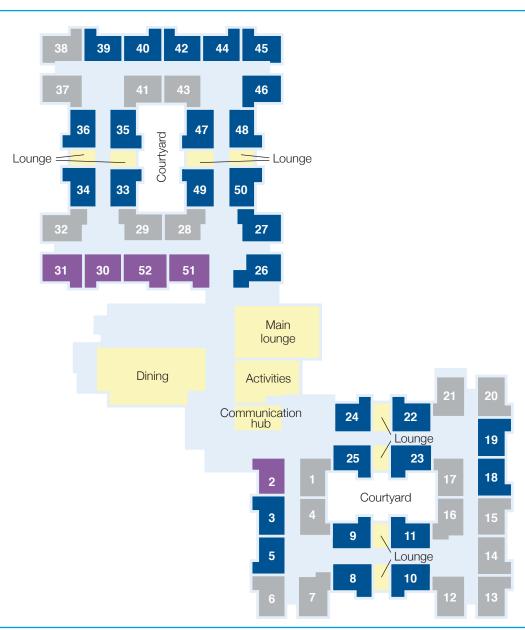

#### **GRANDE**

There are just a handful of these Grande rooms, all of which are located close to the dining room at the front of the home. These single rooms feature private ensuites designed to maximise your independence.

### **DELUXE+**

With delightful views of the gardens or courtyard, you will love spending time in your Deluxe+ room. These rooms also offer private ensuites for your convenience.

#### **PREMIER**

These highly sought-after Premier rooms with private ensuites are well-maintained with a comfortable look and feel. Several rooms offer access to the home's picturesque courtyard while others boast interconnecting doors for couples or friends who wish to remain together.