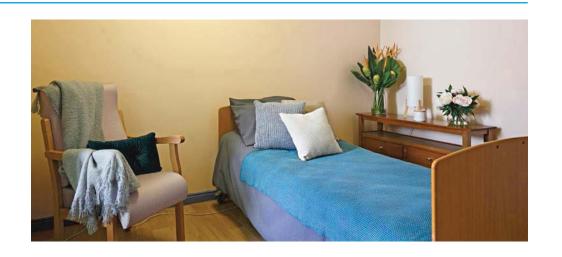

# Choosing a room

Our rooms are fitted with comfortable furniture including a bed, bedside table and ceiling fans. A 24/7 nurse call system is available in all rooms, giving you and your loved ones peace of mind. Take advantage of the built-in wardrobes with space for your personal treasures, or display your favourite items to personalise your room.