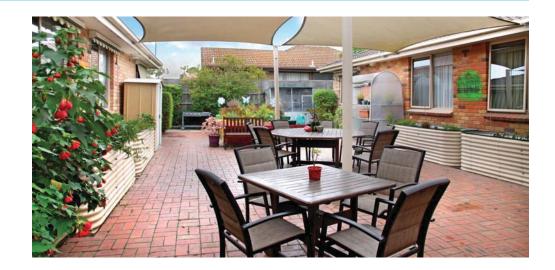

Our comfortable home features a large dining room, a lounge room with a large-screen TV, a kitchen, and quiet spaces for relaxation or reflection. You can spend time in our beautiful gardens and courtyards or tend to the raised vegetable garden. Enjoy regular cultural and religious services, visit the on-site hairdresser or participate in a wide range of engaging activities.