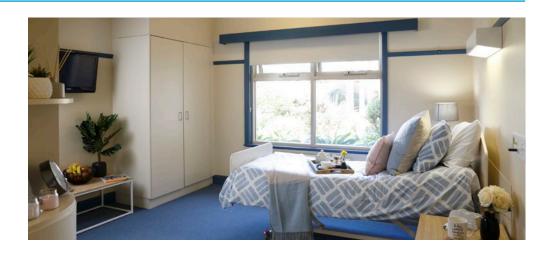

### Choosing a room

Our rooms feature private ensuites and are tastefully fitted with comfortable furniture and fittings including electric height-adjustable beds, bedside tables, built-in personal mobility aids and built-in wardrobes. Additional features include heating, air conditioning or ceiling fans, and wall-mounted TVs. A 24/7 nurse call system is available in all rooms, giving you and your loved ones peace of mind.