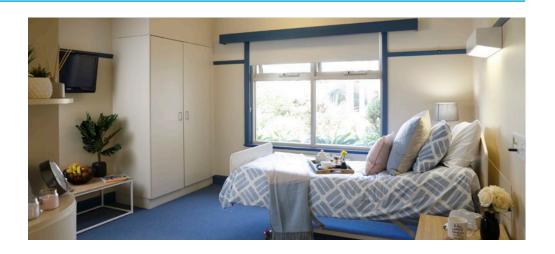

### Choosing a room

Our rooms feature private ensuites and are tastefully fitted with comfortable furniture and fittings including electric height-adjustable beds, bedside tables, built-in personal mobility aids and built-in wardrobes. Additional features include heating, air conditioning or ceiling fans, and wall-mounted TVs. A 24/7 nurse call system is available in all rooms, giving you and your loved ones peace of mind.

#### **GRANDE**

Located in the Lavender Wing, this Grande room features a private ensuite, designed with your safety and independence in mind. This well-appointed room has a corner position where you can enjoy a partial view of a lovely courtyard.

#### **DELUXE**

Located in the Lavender Wing, our charming Deluxe rooms are in close proximity to dining and sitting rooms. Enjoy the privacy offered by your own ensuite and take advantage of built-in wardrobes with ample space to store your personal treasures.

#### **DELUXE+**

Take in the pleasant garden or courtyard views from a Deluxe+ room located in the Lavender Wing. Awash with natural light, our Deluxe+ rooms feature private ensuites. You can also sit back and relax in front of wall-mounted TVs.

#### **PREMIER**

These large, peaceful Premier rooms are a little piece of heaven with a mixture of garden and courtyard views. Lavender rooms offer connecting doors for couples or friends wanting to remain close by.