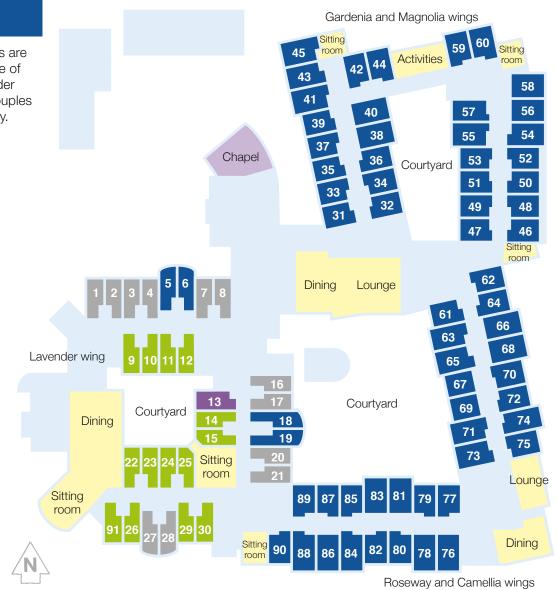

#### **GRANDE**

Located in the Lavender Wing, this Grande room features a private ensuite, designed with your safety and independence in mind. This well-appointed room has a corner position where you can enjoy a partial view of a lovely courtyard.

#### **DELUXE**

Located in the Lavender Wing, our charming Deluxe rooms are in close proximity to dining and sitting rooms. Enjoy the privacy offered by your own ensuite and take advantage of built-in wardrobes with ample space to store your personal treasures.

#### **DELUXE+**

Take in the pleasant garden or courtyard views from a Deluxe+ room located in the Lavender Wing. Awash with natural light, our Deluxe+ rooms feature private ensuites. You can also sit back and relax in front of wall-mounted TVs.

#### **PREMIER**

These large, peaceful Premier rooms are a little piece of heaven with a mixture of garden and courtyard views. Lavender rooms offer connecting doors for couples or friends wanting to remain close by.