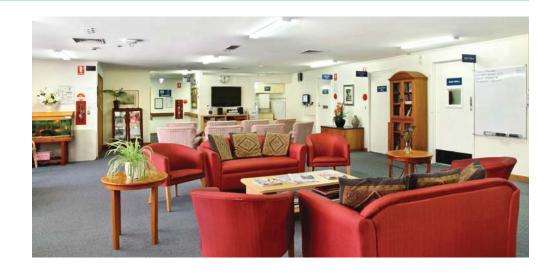

# Choosing a room

Our lovely rooms are tastefully fitted with comfortable furniture including height-adjustable beds and bedside tables, and built-in wardrobes for your personal treasures. The rooms also offer added benefits such as hand basins, ducted heating, air conditioning and plenty of natural light. A 24/7 nurse call system is available in all rooms, giving you and your loved ones peace of mind.