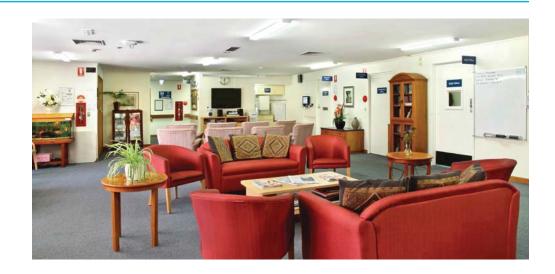

Our home is located just minutes from local shops and Newport Railway Station, with the Williamstown beachfront in easy reach. Our cosy home features a pleasant lounge area with TV, separate dining room and on-site kitchen where all meals are freshly prepared. Our lovely landscaped gardens and quiet courtyards provide an opportunity to relax. Alternatively, visit the on-site hairdresser or participate in a wide range of engaging activities.