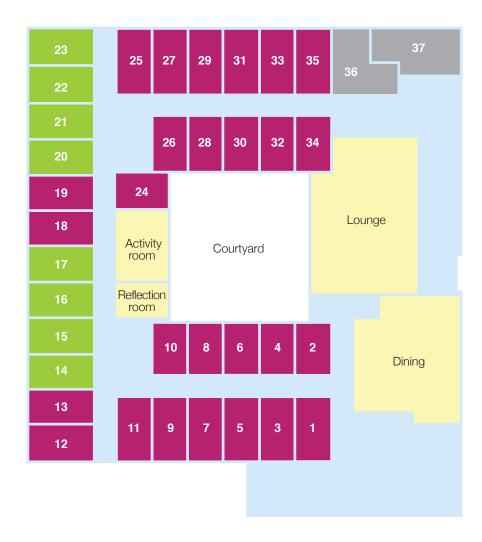

#### **GRANDE+**

Turn your cosy Grande+ room into your personal retreat by decorating it with beloved items and photos of loved ones. The single rooms offer a vanity with basin and shared showers and toilets, as well as the creature comforts of heating and air conditioning.

#### **DELUXE**

Our single Deluxe rooms are a delight offering good-quality furniture and fittings. With a toilet and shower shared between two residents, these rooms are also in close proximity to the activity room, perfect for those looking to engage in regular pastimes. With easy access to the courtyard, you can also get your fix of peace and quiet.

#### DELUXE+

Enjoy your own private ensuite in one of just two highly sought-after Deluxe+rooms. At 13m², the attractive rooms are the perfect size to welcome friends and family. You will also enjoy the convenience of built-in wardrobes for your personal items.