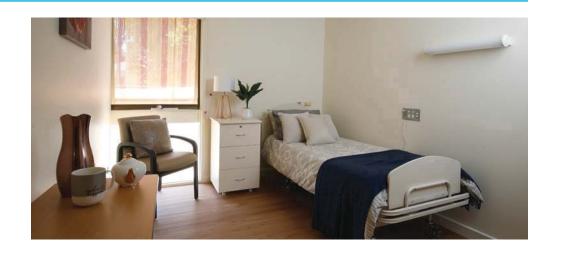

# Choosing a room

Our lovely rooms are tastefully fitted with comfortable furniture including height-adjustable beds and bedside tables, and built-in wardrobes for your personal treasures. The rooms also offer added benefits such as hand basins, ducted heating, air conditioning and plenty of natural light. A 24/7 nurse call system is available in all rooms, giving you and your loved ones peace of mind.