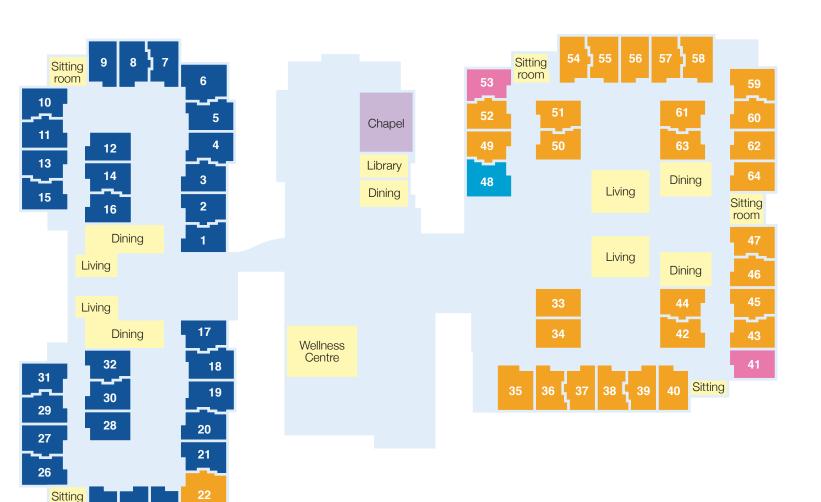

### Mercy Place Keon Park – Ground floor

room

25

24 23

### Mercy Place Keon Park – First floor