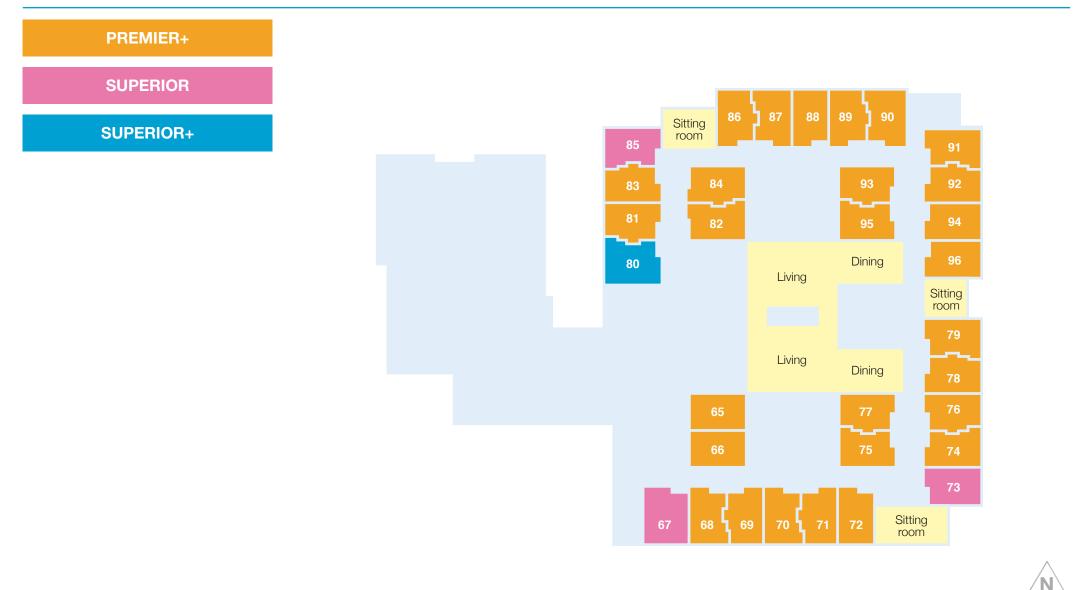

### Mercy Place Keon Park – First floor

#### PREMIER

These charming Premier rooms with private ensuites on the ground floor are well-maintained with a contemporary look and feel. Relax in front of your wallmounted flat screen TV or enjoy lovely views of either the gardens or courtyards.

#### **PREMIER+**

With attractive views of the neighbourhood or courtyard, these Premier+ rooms offer plenty of natural light. There is one larger room which is a firm favourite as it offers more space for your treasured belongings.

#### SUPERIOR

Savour views of the local neighbourhood in a stunning Superior room. These beautiful corner rooms are conveniently located close to intimate sitting areas. Our Superior rooms offer private ensuites designed with safety and independence in mind.

#### SUPERIOR+

Enjoy the luxury of these highly soughtafter Superior+ rooms. These rooms are the most spacious in our home and boast private ensuites and ample natural light. Relax with creature comforts of air conditioning and heating.