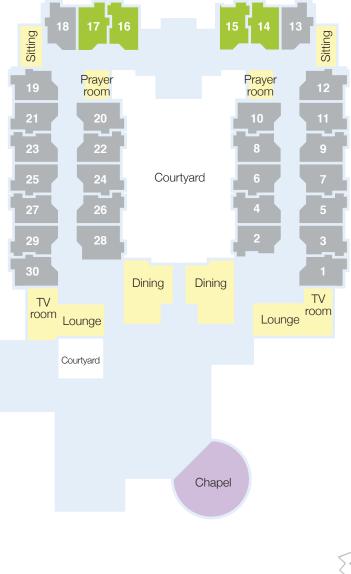

# Mercy Place Dandenong – Ground floor

#### **DELUXE**

Offering a private ensuite on the ground floor, Deluxe rooms provide a lovely space to welcome your family and friends. Conveniently located close to sitting rooms and prayer and reflection spaces, these rooms are ideal for those who enjoy some quiet time.

#### **DELUXE+**

These lovely Deluxe+ rooms with private ensuites offer courtyard or neighbourhood views and are designed with safety and comfort in mind. Some rooms also have a writing space and a shelf to display your treasures. Enjoy creature comforts including heating and air conditioning.

#### **PREMIER**

Delight in pleasant garden views from one of our ground-floor Premiere rooms, or a room awash with natural light in our first-floor Premiere rooms. Each of these attractive rooms has a private ensuite and offers more space for your precious belongings. Choose a room close to one of our lovely lounges or dining rooms.

#### **SUPERIOR**

Our spacious Superior rooms offer neighbourhood views and are conveniently located close to sitting and TV rooms for you to relax. The rooms feature elegant furnishings, a modern writing desk in your own light-filled alcove and a private ensuite.