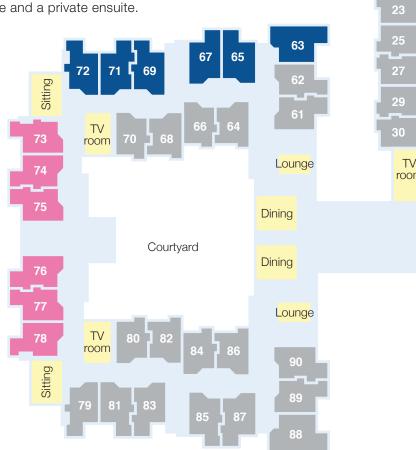

# Mercy Place Dandenong – Ground floor

#### **DELUXE**

Offering a private ensuite on the ground floor, Deluxe rooms provide a lovely space to welcome your family and friends. Conveniently located close to sitting rooms and prayer and reflection spaces, these rooms are ideal for those who enjoy some quiet time.

#### **DELUXE+**

These lovely Deluxe+ rooms with private ensuites offer courtyard or neighbourhood views and are designed with safety and comfort in mind. Some rooms also have a writing space and a shelf to display your treasures. Enjoy creature comforts including heating and air conditioning.

#### **PREMIER**

Delight in pleasant garden views from one of our ground-floor Premiere rooms, or a room awash with natural light in our first-floor Premiere rooms. Each of these attractive rooms has a private ensuite and offers more space for your precious belongings. Choose a room close to one of our lovely lounges or dining rooms.

#### **SUPERIOR**

Our spacious Superior rooms offer neighbourhood views and are conveniently located close to sitting and TV rooms for you to relax. The rooms feature elegant furnishings, a modern writing desk in your own light-filled alcove and a private ensuite.