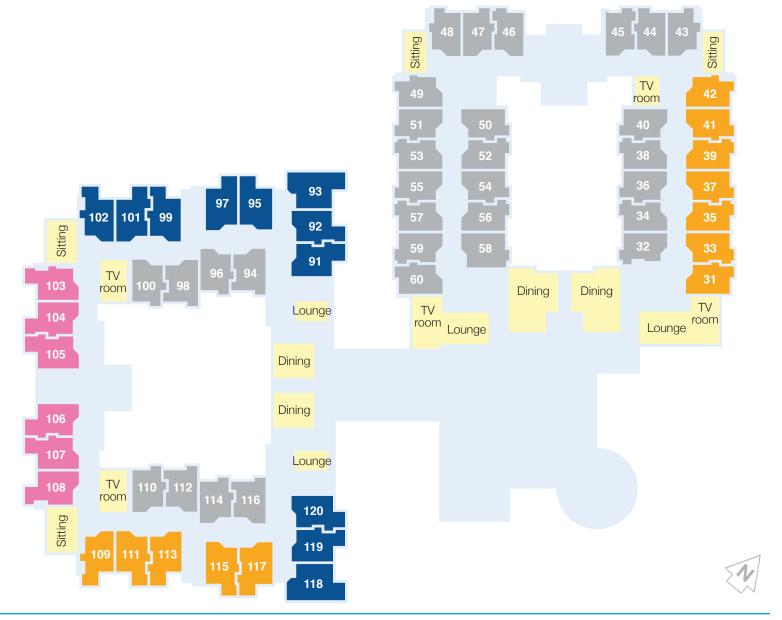

# Mercy Place Dandenong – First floor

#### **DELUXE+**

#### **PREMIER**

#### PREMIER+

These highly sought-after Premier+ rooms on the first floor offer private ensuites and neighbourhood views. These light-filled rooms have alcoves for a writing desk or bookcase, as well as good-quality fittings and built-in wardrobes to store your personal items.

#### **SUPERIOR**

Call 03 9791 2777 now to book a personal tour of Mercy Place Dandenong.

Southern Cross Care (Vic) joined Mercy Health in July 2017. Our highly qualified and compassionate teams support you to live life well, the way you choose.