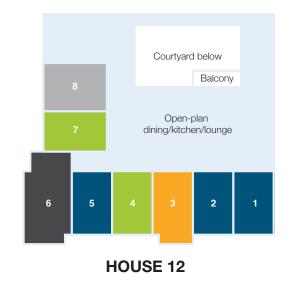

### Mercy Place Ballarat – Second floor

HOUSE 13

Call now to book a personal tour of Mercy Place Ballarat.