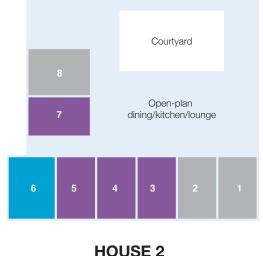

## Mercy Place Ballarat – First floor

#### GRANDE

#### DELUXE

These modern rooms on the first and second floors are a popular choice, featuring private ensuites, air conditioning and heating, and built-in wardrobes. Some of our Deluxe rooms also offer access to an adjoining room, which can be used as a second bedroom or additional living area.