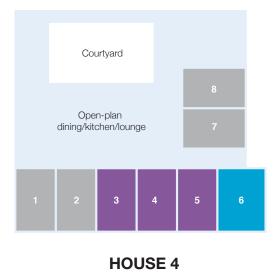

## Mercy Place Ballarat – First floor

#### DELUXE

These modern rooms on the first and second floors are a popular choice, featuring private ensuites, air conditioning and heating, and built-in wardrobes. Some of our Deluxe rooms also offer access to an adjoining room, which can be used as a second bedroom or additional living area.