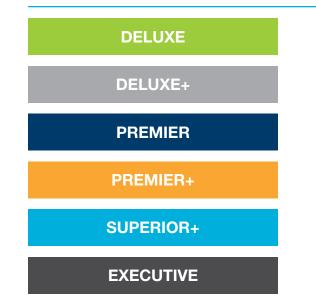

### Our rooms

You can choose to pay for your room by a **Refundable Accommodation Deposit (RAD)**, a **Daily Accommodation Payment (DAP)** or any combination you choose. A RAD is paid as a lump sum. A DAP accrues daily and is paid periodically, for example monthly. A combination payment includes a partial lump sum and daily payments. We also offer a drawdown option.

See our Understanding the costs brochure for an explanation of payment options or speak to us about how we can tailor a payment package to suit your needs.

|           | FEATURE           | FEATURES |                          |         |                                                         |              | PAYMENT OPTIONS |                  |                                                    |  |
|-----------|-------------------|----------|--------------------------|---------|---------------------------------------------------------|--------------|-----------------|------------------|----------------------------------------------------|--|
|           | Room              | Ensuite  | Size                     | Floor   | Extra                                                   | RAD          | DAP             |                  | Combination payment example<br>(50% RAD + 50% DAP) |  |
| Grande    | Single            | Private  | <b>13</b> m <sup>2</sup> | G, 1    |                                                         | \$ 390,000   | \$ 43.81        | RAD \$ 195,000   | + DAP \$ 21.90                                     |  |
| Deluxe    | Single            | Private  | <b>13</b> m <sup>2</sup> | 1, 2    | Upper level views                                       | \$ 450,000   | \$ 50.55        | RAD \$ 225,000   | + DAP \$ 25.27                                     |  |
| Deluxe+   | Single            | Private  | 13–14m <sup>2</sup>      | G, 1, 2 | Desk or bay window                                      | \$ 500,000   | \$ 56.16        | RAD \$ 250,000   | + DAP \$ 28.08                                     |  |
| Premier   | Single            | Private  | 13–14m²                  | 1, 2    | Desk or bay window with upper level views               | \$ 550,000   | \$ 61.78        | RAD \$ 275,000   | + DAP \$ 30.89                                     |  |
| Premier+  | Single            | Private  | <b>15</b> m <sup>2</sup> | 1, 2    | Larger room                                             | \$ 600,000   | \$ 67.40        | RAD \$ 300,000   | + DAP \$ 33.70                                     |  |
| Superior  | Single            | Private  | 17–21 m²                 | G       | Large corner room                                       | \$ 675,000   | \$ 75.82        | RAD \$ 337,500   | + DAP \$ 37.91                                     |  |
| Superior+ | Single            | Private  | 17–21m²                  | G, 1, 2 | Larger corner room<br>with balcony or<br>outside access | \$ 700,000   | \$ 78.63        | RAD \$ \$350,000 | + DAP \$ 39.32                                     |  |
| Executive | Single and double | Private  | 24–28m <sup>2</sup>      | 1,2     | Spacious room with private balcony                      | \$ 1,100,000 | \$ 123.56       | RAD \$ 550,000   | + DAP \$ 61.78                                     |  |