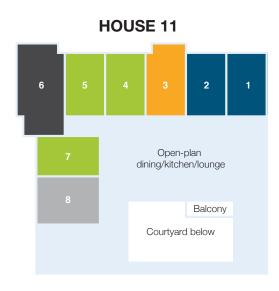

ocated on the first and second floors with most rooms offering private balconies for your enjoyment. These rooms are stylishly appointed and feature private ensuites, heating and cooling and a built-in wardrobe.

Room descriptions continue on next page.



### Mercy Place Ballarat – First floor (continued)

#### SUPERIOR+

#### EXECUTIVE

Snap up one of just five luxurious Executive suites located in prime positions on the first and second floors of Mercy Place Ballarat. Measuring 24–28m<sup>2</sup>, these extra-large corner rooms feature private balconies, stylish furniture and fittings, and sweeping views of the Ballarat region.

Balcony 6 Pub Open-plan Courtyard dining/kitchen/lounge Open-plan Courtyard dining/kitchen/lounge HOUSE 10

HOUSE 9

### Mercy Place Ballarat – Second floor





HOUSE 13







Call now to book a personal tour of Mercy Place Ballarat.

### **Mercy Place Ballarat**

60 Corbett Street Ballarat Vic 3350 Phone 03 8416 7500 mpballarat@mercy.com.au Mercy Health acknowledges Aboriginal and Torres Strait Islander Peoples as the first Australians. We acknowledge the diversity of Indigenous Australia. We respectfully recognise Elders past, present and emerging.



mercyhealth.com.au