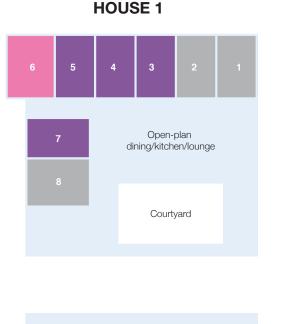

# DELUXE+

These highly sought-after Deluxe+ rooms are available on all three floors of Mercy Place Ballarat. The rooms have plenty of space, with features including a private ensuite, large bay windows or a desk. Some Deluxe+ rooms also offer views of the tranquil reflection garden.

#### **SUPERIOR**

Our ground-floor Superior rooms offer pleasant garden views and plenty of natural light. Each of these large corner rooms has a private ensuite and provides direct access to our home's beautifully designed gardens.

#### SUPERIOR+

Occupying prime corner positions and extra floor space, these Superior+ rooms are ideal for welcoming family and friends. Situated on all three floors of Mercy Place Ballarat, the rooms feature either a privacy balcony or direct access to our manicured gardens.



#### **HOUSE 3**







## Mercy Place Ballarat – First floor

#### GRANDE

#### DELUXE

These modern rooms on the first and second floors are a popular choice, featuring private ensuites, air conditioning and heating, and built-in wardrobes. Some of our Deluxe rooms also offer access to an adjoining room, which can be used as a second bedroom or additional living area.

#### DELUXE+

#### PREMIER

These beautiful, light-filled rooms on the first and second floors offer a bay window or study nook with views of the landscaped gardens. Some rooms are situated close to our home's terraced areas and you will also enjoy stunning views of Ballarat.

#### **PREMIER+**

Our Premium+ rooms are located on the first and second floors with most rooms offering private balconies for your enjoyment. Th