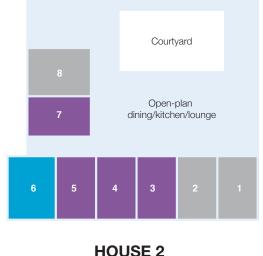

## Mercy Place Ballarat – First floor

#### GRANDE

#### DELUXE

These modern rooms on the first and second floors are a popular choice, featuring private ensuites, air conditioning and heating, and built-in wardrobes. Some of our Deluxe rooms also offer access to an adjoining room, which can be used as a second bedroom or additional living area.

#### PREMIER

These beautiful, light-filled rooms on the first and second floors offer a bay window or study nook with views of the landscaped gardens. Some rooms are situated close to our home's terraced areas and you will also enjoy stunning views of Ballarat.