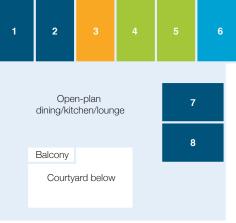

Balcony 6 Pub Open-plan Courtyard dining/kitchen/lounge Open-plan Courtyard dining/kitchen/lounge HOUSE 10

HOUSE 9