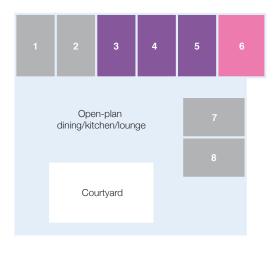

## Mercy Place Ballarat – Ground floor

#### GRANDE

Our stylish Grande rooms offer private ensuites, independently controlled heating and cooling, and built-in wardrobes. Located on the ground and first floors, these contemporary rooms provide a peaceful space to relax.

#### **SUPERIOR**

Our ground-floor Superior rooms offer pleasant garden views and plenty of natural light. Each of these large corner rooms has a private ensuite and provides direct access to our home's beautifully designed gardens.