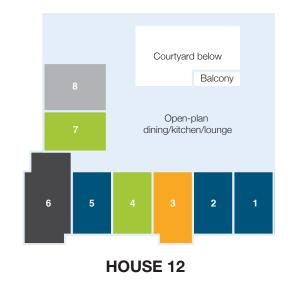

## Mercy Place Ballarat – First floor

### Mercy Place Ballarat – First floor (continued)