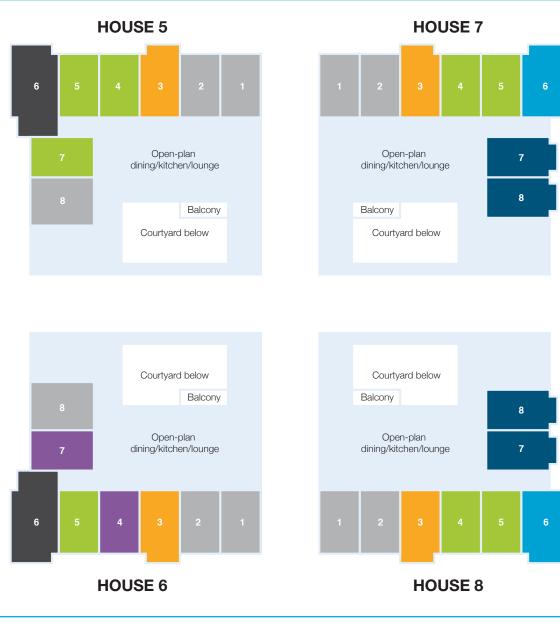

### Mercy Place Ballarat – First floor (continued)

#### SUPERIOR+

#### EXECUTIVE

Snap up one of just five luxurious Executive suites located in prime positions on the first and second floors of Mercy Place Ballarat. Measuring 24–28m<sup>2</sup>, these extra-large corner rooms feature private balconies, stylish furniture and fittings, and sweeping views of the Ballarat region.