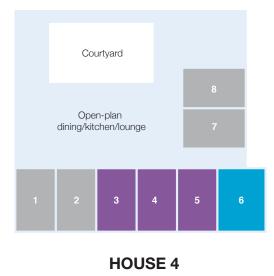

## Mercy Place Ballarat – First floor

#### DELUXE

These modern rooms on the first and second floors are a popular choice, featuring private ensuites, air conditioning and heating, and built-in wardrobes. Some of our Deluxe rooms also offer access to an adjoining room, which can be used as a second bedroom or additional living area.

#### PREMIER

These beautiful, light-filled rooms on the first and second floors offer a bay window or study nook with views of the landscaped gardens. Some rooms are situated close to our home's terraced areas and you will also enjoy stunning views of Ballarat.