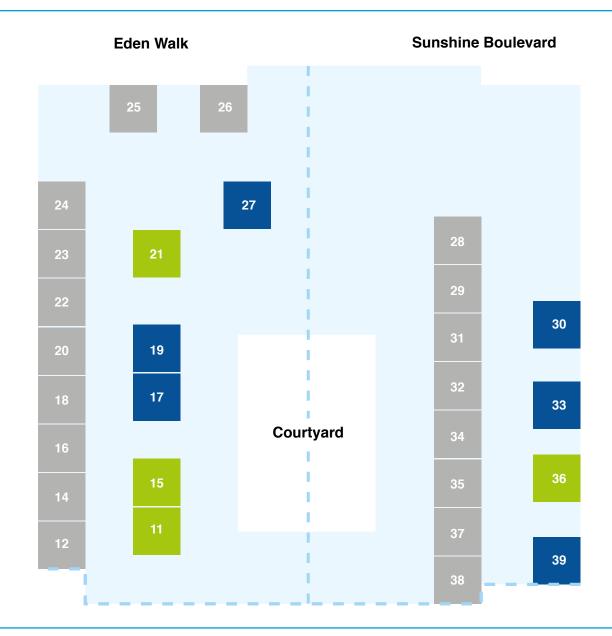

# Eden Walk and Sunshine Boulevard

#### **DELUXE**

#### DELUXE+

These charming Deluxe+ rooms are well-maintained with a comfortable look and feel. Relax in your private room that offers a shared ensuite designed with safety and independence in mind, as well as your own reverse-cycle air conditioning.

#### **PREMIER**

Relish your own private ensuite in a lovely Premier room. Awash in natural light, our single Premier rooms measure 16m<sup>2</sup> with reverse-cycle air conditioning for the warm summer months and built-in wardrobes for your personal treasures.

# Eden Walk and Sunshine Boulevard

DELUXE+

**PREMIER** 

**Sunshine Boulevard**