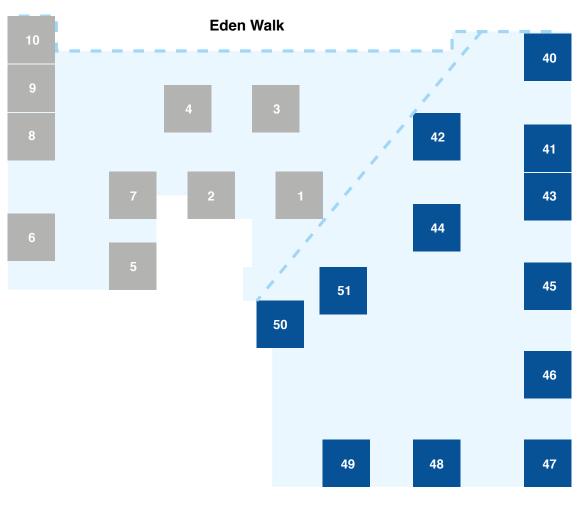

# Eden Walk and Sunshine Boulevard

#### **DELUXE**

#### DELUXE+

These charming Deluxe+ rooms are well-maintained with a comfortable look and feel. Relax in your private room that offers a shared ensuite designed with safety and independence in mind, as well as your own reverse-cycle air conditioning.

#### **PREMIER**

Relish your own private ensuite in a lovely Premier room. Awash in natural light, our single Premier rooms measure 16m<sup>2</sup> with reverse-cycle air conditioning for the warm summer months and built-in wardrobes for your personal treasures.

# Eden Walk and Sunshine Boulevard

DELUXE+

**PREMIER** 

**Sunshine Boulevard**