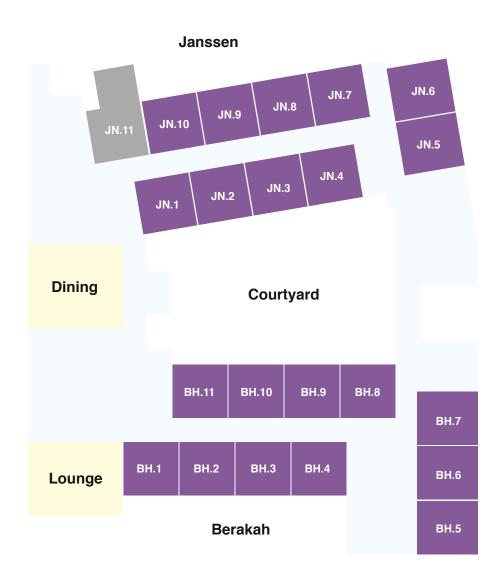

## Janssen and Berakah (ground floor)

#### **DELUXE+**

If you value space and solitude, secure the only room in Mercy Place Westcourt with its own private courtyard. The spacious Deluxe+ suite is located in Janssen on the ground floor. The highly sought-after room boasts high-quality furniture and fittings including a private ensuite, air conditioning and ample storage.

GRANDE