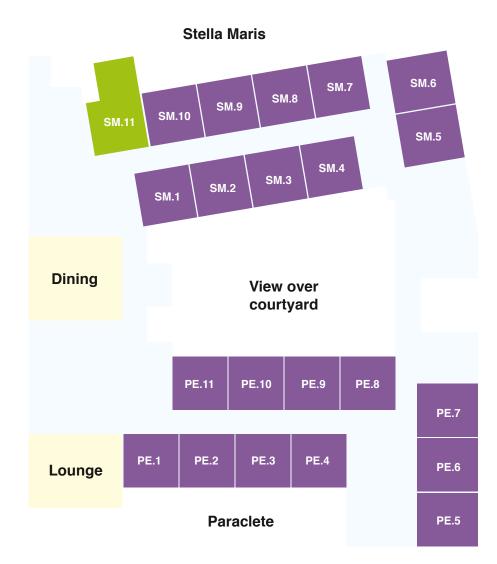

### Stella Maris and Paraclete (upper floor)

#### DELUXE

This beautiful Deluxe room is awash with natural light thanks to its desirable northfacing windows in Stella Maris. Sit back and enjoy the view in your large first floor room, which features a contemporary and attractive design and high-quality fittings including a wall-mounted flat screen TV, air conditioning and storage.

GRANDE

Call now to book a personal tour of Mercy Place Westcourt.