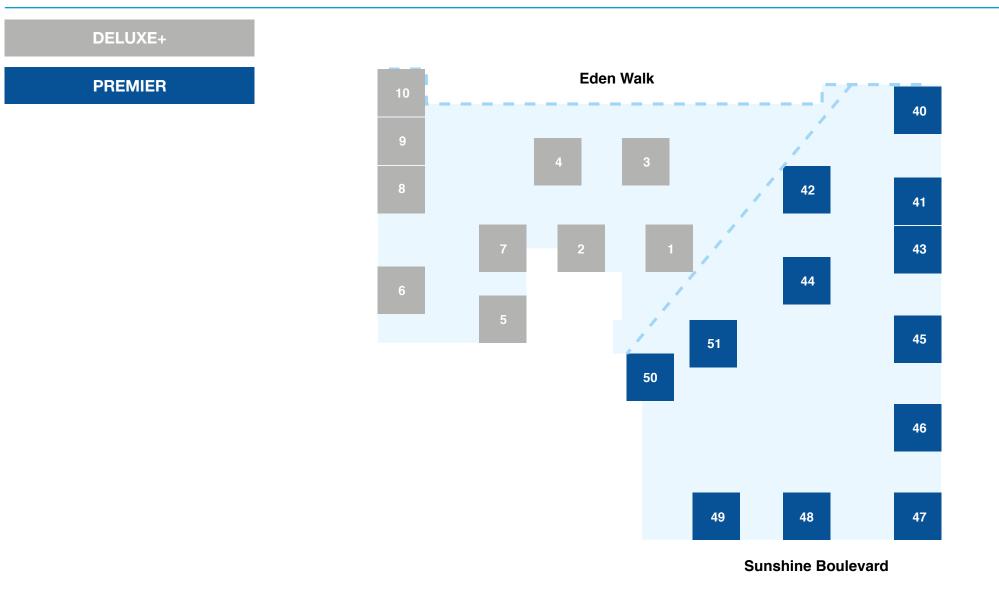

### Eden Walk and Sunshine Boulevard

#### DELUXE

#### DELUXE+

These charming Deluxe+ rooms are wellmaintained with a comfortable look and feel. Relax in your private room that offers a shared ensuite designed with safety and independence in mind, as well as your own reverse-cycle air conditioning.

#### PREMIER

Relish your own private ensuite in a lovely Premier room. Awash in natural light, our single Premier rooms measure 16m<sup>2</sup> with reverse-cycle air conditioning for the warm summer months and built-in wardrobes for your personal treasures.