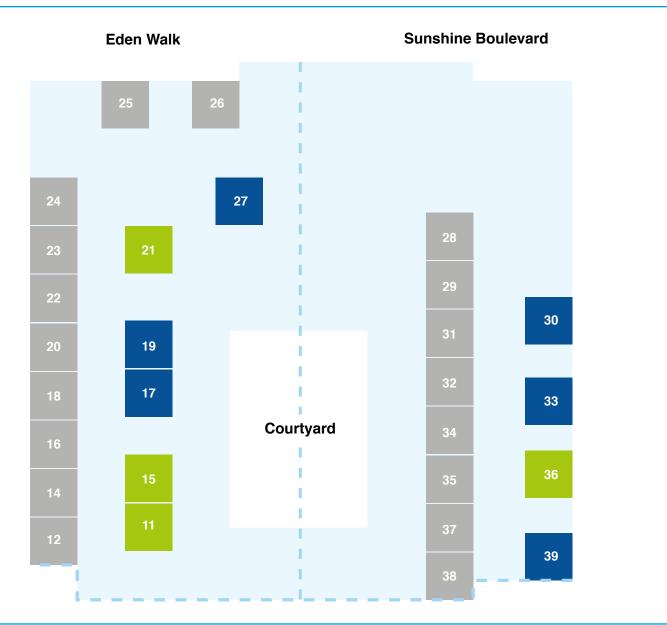

## Eden Walk and Sunshine Boulevard

#### DELUXE

#### DELUXE+

These charming Deluxe+ rooms are wellmaintained with a comfortable look and feel. Relax in your private room that offers a shared ensuite designed with safety and independence in mind, as well as your own reverse-cycle air conditioning.

#### PREMIER

Relish your own private ensuite in a lovely Premier room. Awash in natural light, our single Premier rooms measure 16m<sup>2</sup> with reverse-cycle air conditioning for the warm summer months and built-in wardrobes for your personal treasures.