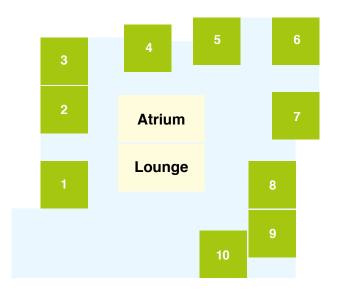

### Alfred Lodge

#### DELUXE

Our Deluxe rooms offer a comfortable and stylish design with a shared ensuite designed to maximise safety and independence. There are 10 private 16m<sup>2</sup> Deluxe rooms located in the Alfred Lodge, and four shared 24m<sup>2</sup> rooms within the main building.