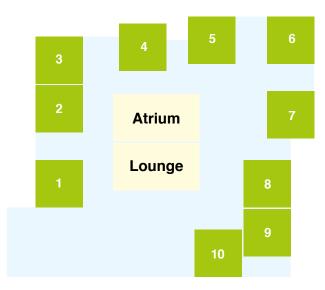

# Alfred Lodge

#### **DELUXE**

Our Deluxe rooms offer a comfortable and stylish design with a shared ensuite designed to maximise safety and independence. There are 10 private 16m² Deluxe rooms located in the Alfred Lodge, and four shared 24m² rooms within the main building.

# Eden Walk and Sunshine Boulevard

#### **DELUXE**

#### DELUXE+

These charming Deluxe+ rooms are well-maintained with a comfortable look and feel. Relax in your private room that offers a shared ensuite designed with safety and independence in mind, as well as your own reverse-cycle air conditioning.

#### **PREMIER**

Relish your own private ensuite in a lovely Premier room. Awash in natural light, our single Premier rooms measure 16m<sup>2</sup> with reverse-cycle air conditioning for the warm summer months and built-in wardrobes for your personal treasures.

# Eden Walk and Sunshine Boulevard

DELUXE+

**PREMIER** 

**Sunshine Boulevard**