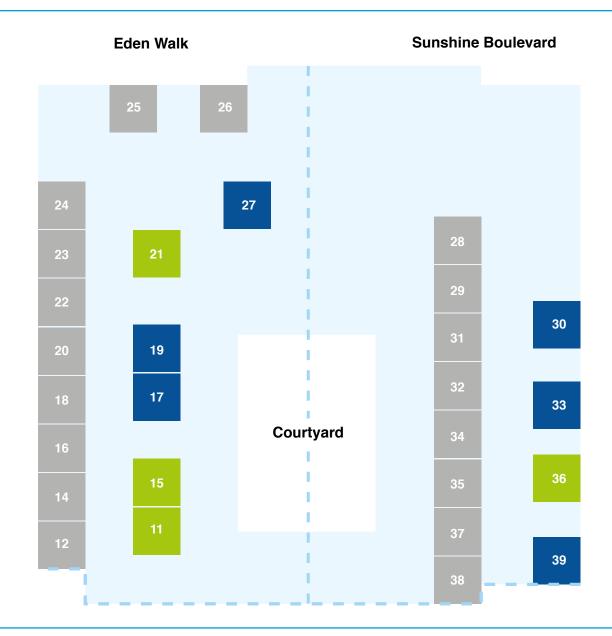

# Eden Walk and Sunshine Boulevard

#### **DELUXE**

#### DELUXE+

These charming Deluxe+ rooms are well-maintained with a comfortable look and feel. Relax in your private room that offers a shared ensuite designed with safety and independence in mind, as well as your own reverse-cycle air conditioning.

#### **PREMIER**

Relish your own private ensuite in a lovely Premier room. Awash in natural light, our single Premier rooms measure 16m<sup>2</sup> with reverse-cycle air conditioning for the warm summer months and built-in wardrobes for your personal treasures.