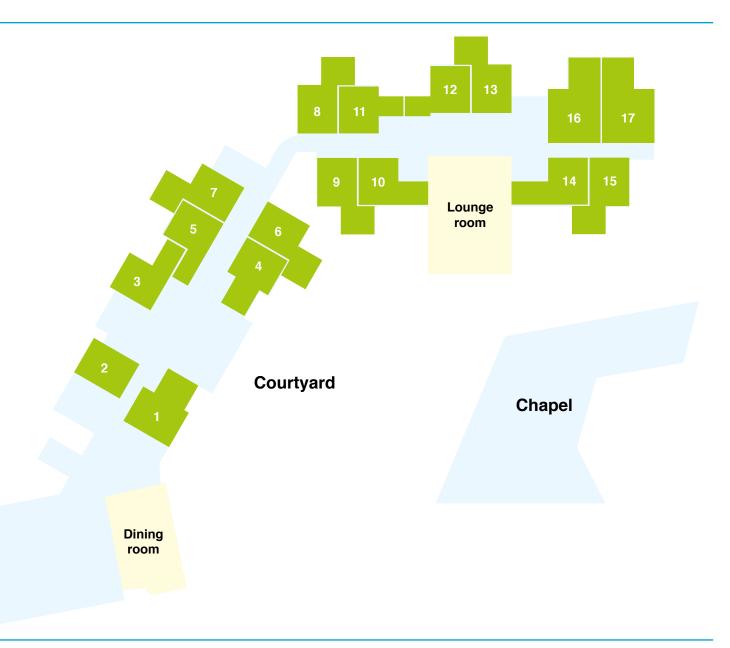

Our serene 17-bed home is women-only and co-located with a former convent. Our friendly, peaceful home features a large dining room, an activity room, a kitchenette and cosy sitting areas where you can relax or entertain family and friends. Take some fresh air in one of our shaded courtyards, visit the on-site hair salon or attend a service or event at the beautiful chapel.