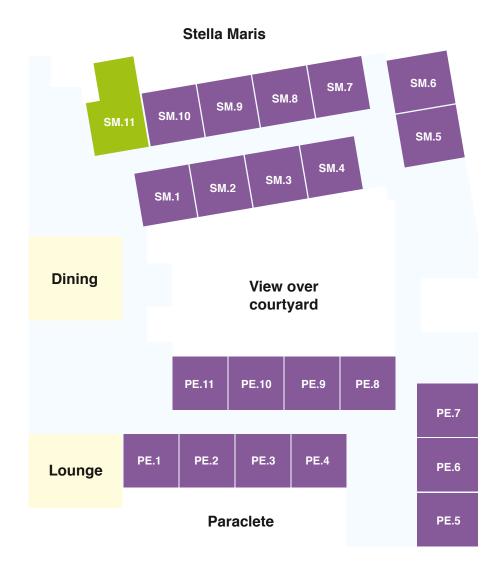

### Stella Maris and Paraclete (upper floor)

#### DELUXE

This beautiful Deluxe room is awash with natural light thanks to its desirable northfacing windows in Stella Maris. Sit back and enjoy the view in your large first floor room, which features a contemporary and attractive design and high-quality fittings including a wall-mounted flat screen TV, air conditioning and storage.