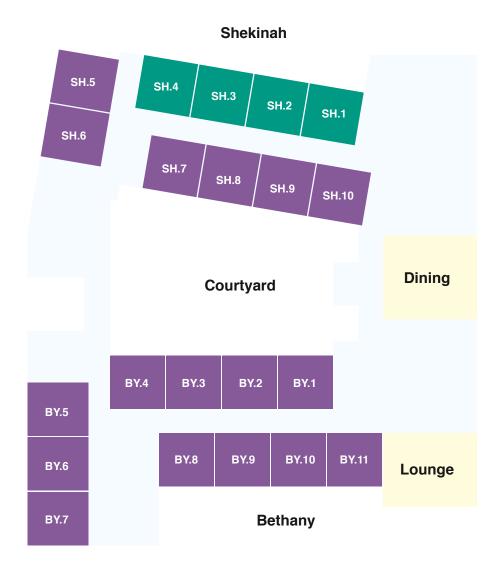

# Shekinah and Bethany (ground floor)

#### CLASSIC

Enjoy your own private ensuite in one of just four Classic rooms. Located in Shekinah, these lovely rooms are a just hop, skip and a jump away from the ground floor dining room and courtyard. The rooms have high-quality furniture and fittings including a wall-mounted flat screen TV and built-in wardrobe with ample storage space.

#### GRANDE

Located throughout the home, these desirable Grande rooms are in excellent condition with attractive furniture and fittings including a wall-mounted flat screen TV, built-in wardrobe, air conditioning and a desk with overhead shelving. Many of the rooms also offer peaceful views of the Mercy Place Westcourt's gardens, courtyards or the surrounding neighbourhood.