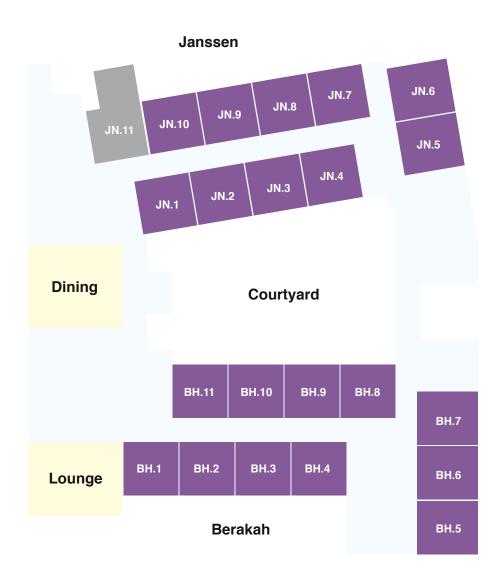

## Janssen and Berakah (ground floor)

#### **DELUXE+**

If you value space and solitude, secure the only room in Mercy Place Westcourt with its own private courtyard. The spacious Deluxe+ suite is located in Janssen on the ground floor. The highly sought-after room boasts high-quality furniture and fittings including a private ensuite, air conditioning and ample storage.