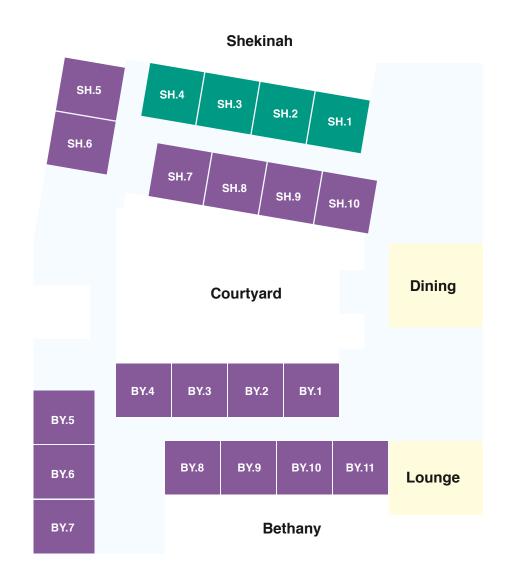

# Shekinah and Bethany (ground floor)

#### **CLASSIC**

Enjoy your own private ensuite in one of just four Classic rooms. Located in Shekinah, these lovely rooms are a just hop, skip and a jump away from the ground floor dining room and courtyard. The rooms have high-quality furniture and fittings including a wall-mounted flat screen TV and built-in wardrobe with ample storage space.

#### **GRANDE**

Located throughout the home, these desirable Grande rooms are in excellent condition with attractive furniture and fittings including a wall-mounted flat screen TV, built-in wardrobe, air conditioning and a desk with overhead shelving. Many of the rooms also offer peaceful views of the Mercy Place Westcourt's gardens, courtyards or the surrounding neighbourhood.

# Janssen and Berakah (ground floor)

### **DELUXE+**

If you value space and solitude, secure the only room in Mercy Place Westcourt with its own private courtyard. The spacious Deluxe+ suite is located in Janssen on the ground floor. The highly sought-after room boasts high-quality furniture and fittings including a private ensuite, air conditioning and ample storage.

#### **GRANDE**