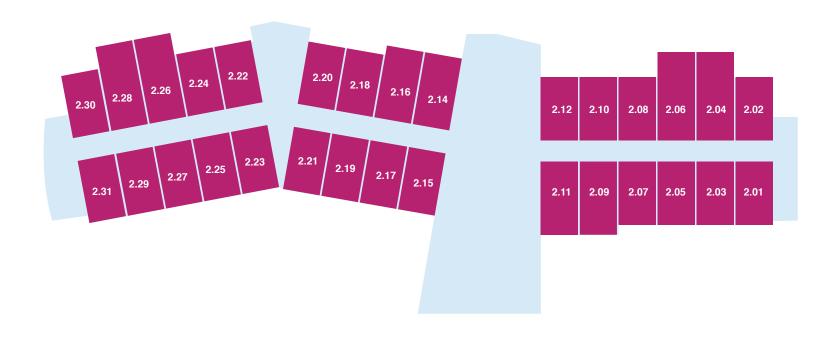

m² | 1, 2  | \$              | \$  | RAD\$ | + DAP \$                                        |  |
| Deluxe+ | Single      | Private | 17–19m² | 1, 2  | \$              | \$  | RAD\$ | + DAP \$                                        |  |
| Premier | Single      | Private | 20+m²   | 1, 2  | \$              | \$  | RAD\$ | + DAP \$                                        |  |

Prices are effective as of

and are subject to change.

# Ursula Frayne

### **GRANDE+**

Feel right at home in one of our well-appointed Grande+ rooms. Many of the Grande+ rooms in our original building offer lovely views of Albury, or you could choose one of six comfortable rooms located in our new small households.

### Level 1

### **POOLE STREET**



# Clare Sheedy

**GRANDE+** 

### Level 2

### **POOLE STREET**



## Households

#### **PREMIER**

You will have to be quick to snap up one of just five spacious Premier rooms. Located in prime positions within our contemporary new households, these extra-large rooms offer stylish furniture and fittings, natural light and beautiful views of the surrounding courtyards and gardens.

### **DELUXE+**

These beautiful Deluxe+ rooms are a popular choice. Conveniently located, all rooms boast direct access to the spacious households and offer lovely outdoor views. You will also enjoy attractive, high-quality furniture and fittings and ample storage space for your treasures.

### **DELUXE**

Our stylish Deluxe rooms feature highquality furniture and fittings and built-in wardrobes with ample storage space. Located throughout our contemporary new households, th