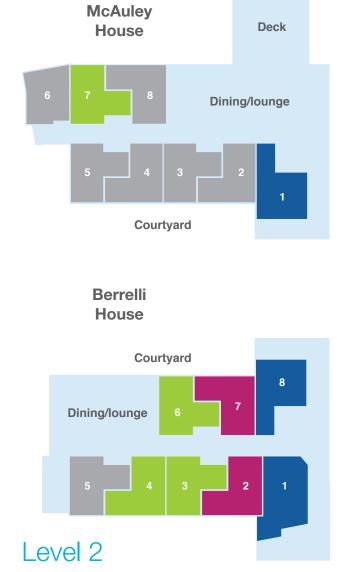

#### Level 2

### Households

#### PREMIER

You will have to be quick to snap up one of just five spacious Premier rooms. Located in prime positions within our contemporary new households, these extra-large rooms offer stylish furniture and fittings, natural light and beautiful views of the surrounding courtyards and gardens.

#### DELUXE+

These beautiful Deluxe+ rooms are a popular choice. Conveniently located, all rooms boast direct access to the spacious households and offer lovely outdoor views. You will also enjoy attractive, high-quality furniture and fittings and ample storage space for your treasures.

#### DELUXE

Our stylish Deluxe rooms feature highquality furniture and fittings and built-in wardrobes with ample storage space. Located throughout our contemporary new households, these rooms offer courtyard, garden and sweeping street views.