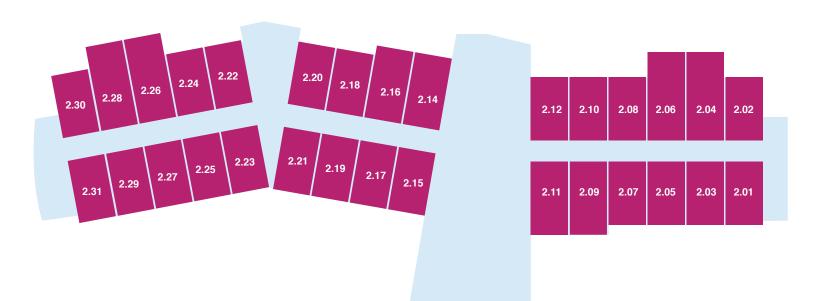

| RAD \$ | + DAP \$                                           |  |
| Deluxe+ | Single | Private                | 17–19m <sup>2</sup> | 1, 2 | \$  | \$              | RAD \$ | + DAP \$                                           |  |
| Premier | Single | Private                | 20+m <sup>2</sup>   | 1, 2 | \$  | \$              | RAD \$ | + DAP \$                                           |  |

Prices are effective as of

and are subject to change.

## Ursula Frayne

#### **GRANDE+**

Feel right at home in one of our wellappointed Grande+ rooms. Many of the Grande+ rooms in our original building offer lovely views of Albury, or you could choose one of six comfortable rooms located in our new small households.

# Level 1 Poole Street



## Clare Sheedy

**GRANDE+** 

#### Level 2





### Households

#### PREMIER

You will have to be quick to snap up one of just five spacious Premier rooms. Located in prime positions within our contemporary new households, these extra-large rooms offer stylish furniture and fittings, natural light and beautiful views of the surrounding courtyards and gardens.

#### DELUXE+

These beautiful Deluxe+ rooms are a popular choice. Conveniently located, all rooms boast direct access to the spacious households and offer lovely outdoor views. You will also enjoy attractive, high-quality furniture and fittings and ample storage space for your treasures.

#### DELUXE

Our stylish Deluxe rooms feature highquality furniture and fittings and built-in wardrobes with ample storage space. Located throughout our contemporary new households, these rooms