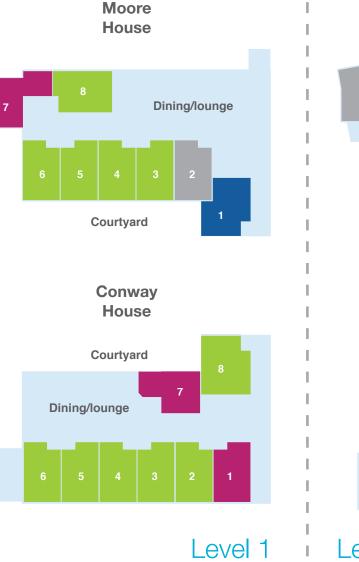

#### Level 2

### Households

### Households

Coolock House
Deck
Dining
7
8
Lounge/kitchen
5
4
3
2
1

Mary Clare House

Mercy Health acknowledges Aboriginal and Torres Strait Islander Peoples as the first Australians. We acknowledge the diversity of Indigenous Australia. We respectfully recognise Elders past, present and emerging.