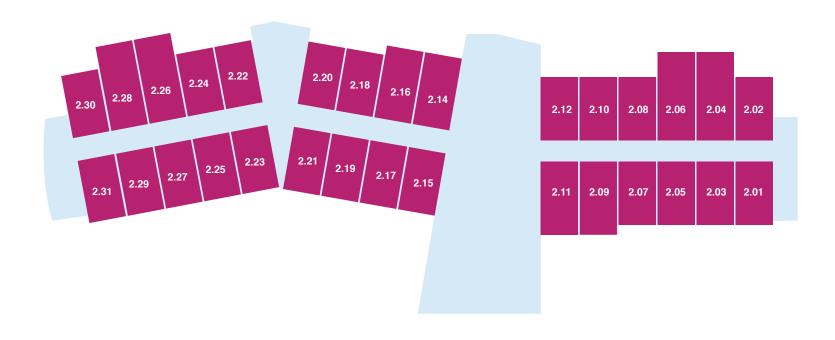

### Level 1

### **POOLE STREET**

### Level 2

# Households

PREMIER

DELUXE+

**DELUXE** 

**GRANDE+** 

Level 2

**Coolock House** 

**Mary Clare House** 