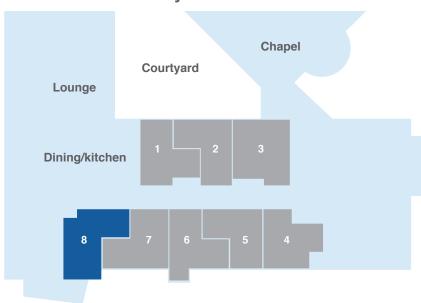

rooms offer stylish furniture and fittings, natural light and beautiful views of the surrounding courtyards and gardens.

### **DELUXE+**

These beautiful Deluxe+ rooms are a popular choice. Conveniently located, all rooms boast direct access to the spacious households and offer lovely outdoor views. You will also enjoy attractive, high-quality furniture and fittings and ample storage space for your treasures.

### **DELUXE**

Our stylish Deluxe rooms feature highquality furniture and fittings and built-in wardrobes with ample storage space. Located throughout our contemporary new households, these rooms offer courtyard, garden and sweeping street views.

#### **GRANDE+**



# Households

PREMIER

DELUXE+

**DELUXE** 

**GRANDE+** 

Level 2



**Coolock House** 



**Mary Clare House** 



Mercy Health acknowledges Aboriginal and Torres Strait Islander Peoples as the first Australians. We acknowledge the diversity of Indigenous Australia. We respectfully recognise Elders past, present and emerging.