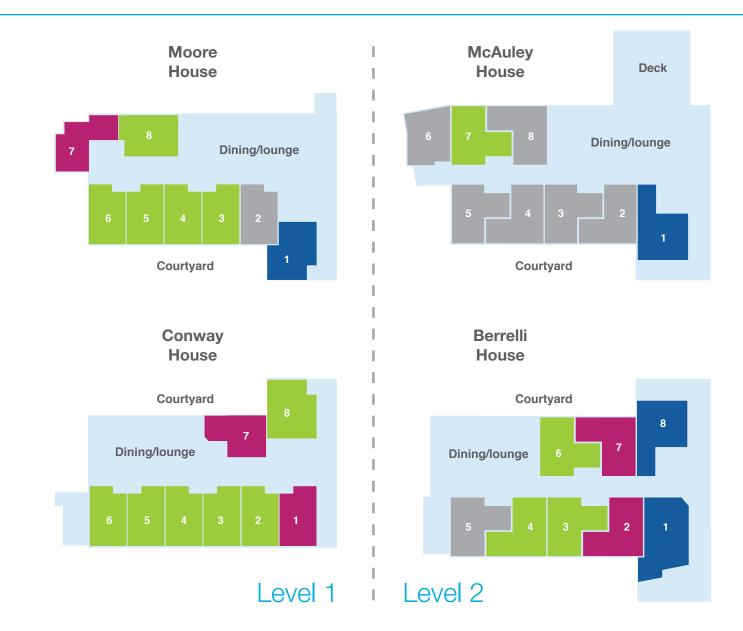

ust five spacious Premier rooms. Located in prime positions within our contemporary new households, these extra-large rooms offer stylish furniture and fittings, natural light and beautiful views of the surrounding courtyards and gardens.

### **DELUXE+**

These beautiful Deluxe+ rooms are a popular choice. Conveniently located, all rooms boast direct access to the spacious households and offer lovely outdoor views. You will also enjoy attractive, high-quality furniture and fittings and ample storage space for your treasures.

### **DELUXE**

Our stylish Deluxe rooms feature highquality furniture and fittings and built-in wardrobes with ample storage space. Located throughout our contemporary new households, these rooms offer courtyard, garden and sweeping street views.

#### **GRANDE+**



# Households

PREMIER

DELUXE+

**DELUXE** 

**GRANDE+** 

Level 2



**Coolock House** 



**Mary Clare House** 



Mercy Health acknowledges Aboriginal and Torres Strait Islander Peoples as the first Australians. We acknowledge the diversity of Indigenous Australia. We respectfully recognise Elders past, present and emerging.