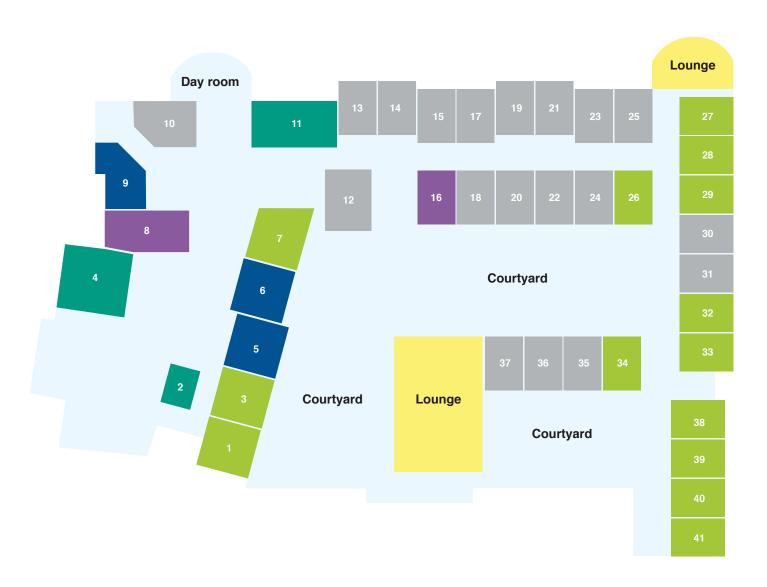

# North wing

### **PREMIER**

Savour the generous space in these beautiful, airy Premier rooms. The expansive rooms boast a private ensuite designed to maximise safety and independence. Enjoy high-quality furniture, fittings and equipment, including a built-in wardrobe with plenty of space for your treasures.

**GRANDE** 

DELUXE+

**DELUXE** 

**CLASSIC** 

Call now to book a personal tour of Mercy Place Wyndham.