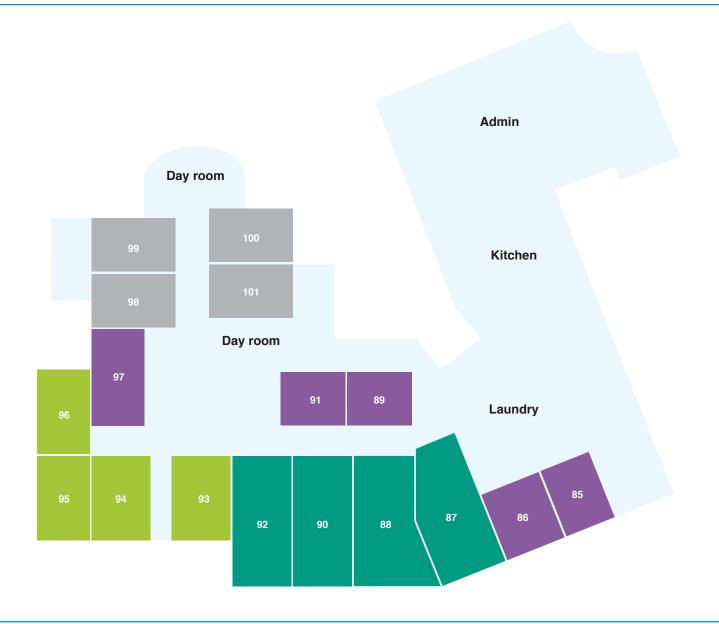

# East wing

#### **DELUXE+**

With views of our lovely courtyards and common areas, these beautiful Deluxe+ abodes offer abundant natural light. The rooms are well-maintained with their own private ensuites, wall-mounted flat screen TVs, air conditioning and heating and space to store your treasures.

#### **DELUXE**

Our charming Deluxe rooms offer a warm and stylish design with a private ensuite and high-quality furniture and fittings including a wall-mounted flat screen TV, and air conditioning and heating. With a built-in wardrobe, there's plenty of space for your precious possessions.

# South-west wing

### **GRANDE**

You will feel right at home in these Grande rooms that either offer lovely views or are adjacent to courtyards or common areas. The well-appointed rooms offer a shared ensuite as well as a wall-mounted TV, air conditioning and heating, and storage space.

### **CLASSIC**

These sweet and simple Classic rooms offer shared ensuites designed with safety and comfort in mind. The well-maintained shared rooms have high-quality fittings as well as built-in wardrobes to store your belongings.