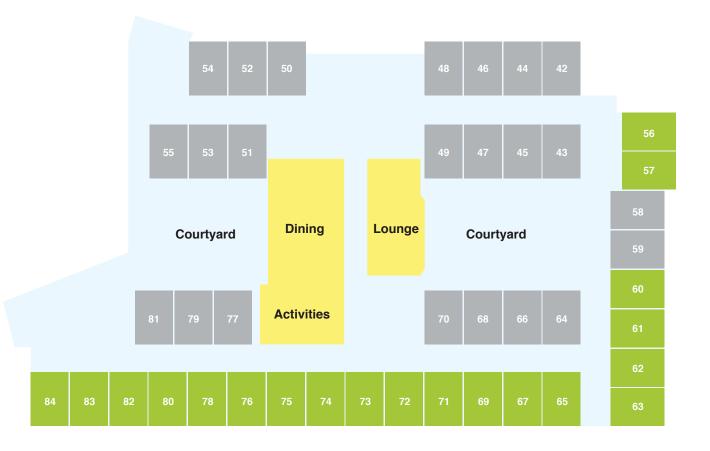

4-24m² | G     |              | Spacious | \$ 420,000 | \$ 57.30        | RAD \$ 210,000                   | + DAP \$ 28.65 |  |

Prices are effective as of

1 October 2019 and are subject to change.

# East wing

#### **DELUXE+**

With views of our lovely courtyards and common areas, these beautiful Deluxe+ abodes offer abundant natural light. The rooms are well-maintained with their own private ensuites, wall-mounted flat screen TVs, air conditioning and heating and space to store your treasures.

#### **DELUXE**

Our charming Deluxe rooms offer a warm and stylish design with a private ensuite and high-quality furniture and fittings including a wall-mounted flat screen TV, and air conditioning and heating. With a built-in wardrobe, there's plenty of space for your precious possessions.



# South-west wing

### **GRANDE**

You will feel right at home in these Grande rooms that either offer lovely views or are adjacent to courtyards or common areas. The well-appointed rooms offer a shared ensuite as well as a wall-mounted TV, air conditioning and heating, and storage space.

### **DELUXE+**

#### **DELUXE**

### **CLASSIC**

These sweet and simple Classic rooms offer shared ensuites designed with safety and comfort in mind. The well-maintained shared rooms have high-quality fittings as well as built-in wardrobes to store your belongings.



# North wing

### **PREMIER**

Savour the generous space in these beautiful, airy Premier rooms. The expansive rooms boast a private ensuite designed to maximise safety and independence. Enjoy high-quality furniture, fittings and equipm