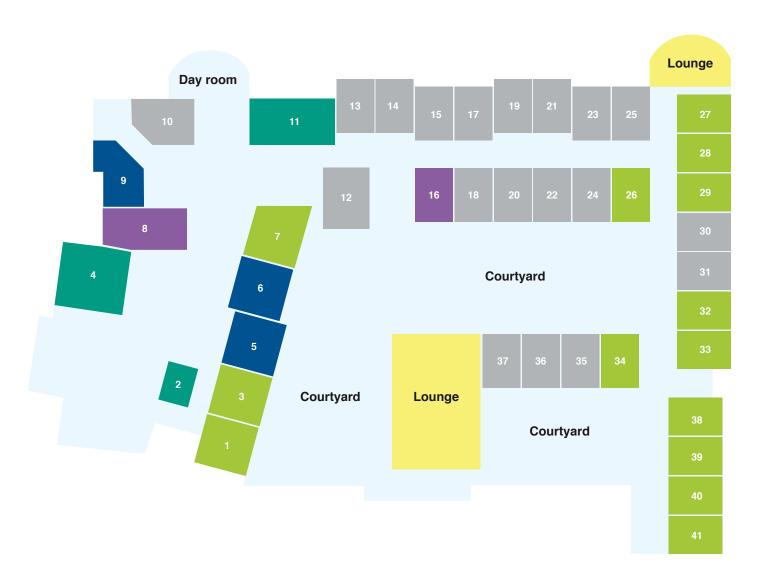

# East wing

#### **DELUXE+**

With views of our lovely courtyards and common areas, these beautiful Deluxe+ abodes offer abundant natural light. The rooms are well-maintained with their own private ensuites, wall-mounted flat screen TVs, air conditioning and heating and space to store your treasures.

#### **DELUXE**

Our charming Deluxe rooms offer a warm and stylish design with a private ensuite and high-quality furniture and fittings including a wall-mounted flat screen TV, and air conditioning and heating. With a built-in wardrobe, there's plenty of space for your precious possessions.

# South-west wing

#### **GRANDE**

You will feel right at home in these Grande rooms that either offer lovely views or are adjacent to courtyards or common areas. The well-appointed rooms offer a shared ensuite as well as a wall-mounted TV, air conditioning and heating, and storage space.

### **CLASSIC**

These sweet and simple Classic rooms offer shared ensuites designed with safety and comfort in mind. The well-maintained shared rooms have high-quality fittings as well as built-in wardrobes to store your belongings.

# North wing

### **PREMIER**

Savour the generous space in these beautiful, airy Premier rooms. The expansive rooms boast a private ensuite designed to maximise safety and independence. Enjoy high-quality furniture, fittings and equipment, including a built-in wardrobe with plenty of space for your treasures.