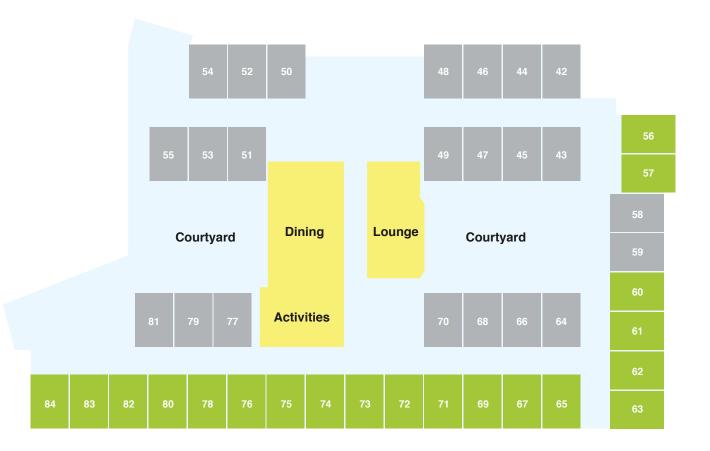

|              | Spacious | \$ 420,000 | \$ 47.18        | RAD \$ 210,000                                  | + DAP \$ 23.59 |  |

Prices are effective as of 1 July 2020 and are subject to change.

# East wing

#### **DELUXE+**

With views of our lovely courtyards and common areas, these beautiful Deluxe+ abodes offer abundant natural light. The rooms are well-maintained with their own private ensuites, wall-mounted flat screen TVs, air conditioning and heating and space to store your treasures.

#### **DELUXE**

Our charming Deluxe rooms offer a warm and stylish design with a private ensuite and high-quality furniture and fittings including a wall-mounted flat screen TV, and air conditioning and heating. With a built-in wardrobe, there's plenty of space for your precious possessions.



# South-west wing

#### **GRANDE**

You will feel right at home in these Grande rooms that either offer lovely views or are adjacent to courtyards or common areas. The well-appointed rooms offer a shared ensuite as well as a wall-mounted TV, air conditioning and heating, and storage space.

### DELUXE+

### **DELUXE**

### **CLASSIC**

These sweet and simple Classic rooms offer shared ensuites designed with safety and comfort in mind. The well-maintained shared rooms have high-quality fittings as well as built-in wardrobes to store your belongings.



# North wing

### **PREMIER**

Savour the generous space in these beautiful, airy Premier rooms. The expansive rooms boast a private ensuite designed to maximise safety and independence. Enjoy high-quality furniture, fittings and equipment,