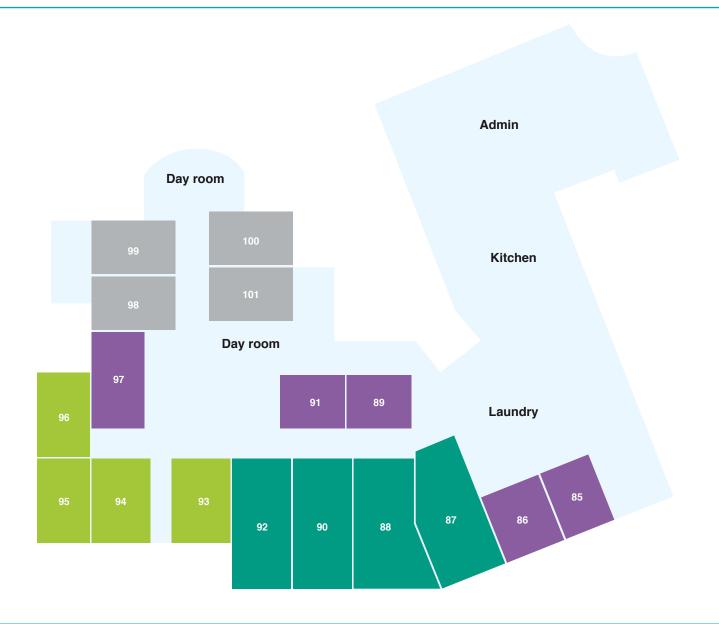

# East wing

#### **DELUXE+**

With views of our lovely courtyards and common areas, these beautiful Deluxe+ abodes offer abundant natural light. The rooms are well-maintained with their own private ensuites, wall-mounted flat screen TVs, air conditioning and heating and space to store your treasures.

#### **DELUXE**

Our charming Deluxe rooms offer a warm and stylish design with a private ensuite and high-quality furniture and fittings including a wall-mounted flat screen TV, and air conditioning and heating. With a built-in wardrobe, there's plenty of space for your precious possessions.

# South-west wing

#### **GRANDE**

You will feel right at home in these Grande rooms that either offer lovely views or are adjacent to courtyards or common areas. The well-appointed rooms offer a shared ensuite as well as a wall-mounted TV, air conditioning and heating, and storage space.

### **CLASSIC**

These sweet and simple Classic rooms offer shared ensuites designed with safety and comfort in mind. The well-maintained shared rooms have high-quality fittings as well as built-in wardrobes to store your belongings.

# North wing

### **PREMIER**

Savour the generous space in these beautiful, airy Premier rooms. The expansive rooms boast a private ensuite designed to maximise safety and independence. Enjoy high-quality furniture, fittings and equipment, including a built-in wardrobe with plenty of space for your treasures.