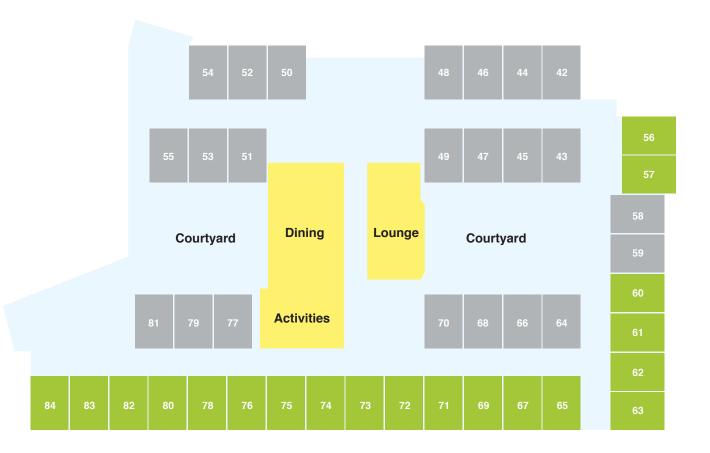

|              | Spacious | \$ 420,000 | \$ 63.75        | RAD \$ 210,000 | + DAP \$ 31.87                                  |  |

Prices are effective as of

1 July 2019

and are subject to change.

# East wing

#### **DELUXE+**

With views of our lovely courtyards and common areas, these beautiful Deluxe+ abodes offer abundant natural light. The rooms are well-maintained with their own private ensuites, wall-mounted flat screen TVs, air conditioning and heating and space to store your treasures.

#### **DELUXE**

Our charming Deluxe rooms offer a warm and stylish design with a private ensuite and high-quality furniture and fittings including a wall-mounted flat screen TV, and air conditioning and heating. With a built-in wardrobe, there's plenty of space for your precious possessions.



# South-west wing

#### **GRANDE**

You will feel right at home in these Grande rooms that either offer lovely views or are adjacent to courtyards or common areas. The well-appointed rooms offer a shared ensuite as well as a wall-mounted TV, air conditioning and heating, and storage space.

### **DELUXE+**

#### **DELUXE**

### **CLASSIC**

These sweet and simple Classic rooms offer shared ensuites designed with safety and comfort in mind. The well-maintained shared rooms have high-quality fittings as well as built-in wardrobes to store your belongings.



# North wing

### **PREMIER**

Savour the generous space in these beautiful, airy Premier rooms. The expansive rooms boast a private ensuite designed to maximise safety and independence. Enjoy high-quality furniture, fittings and equip