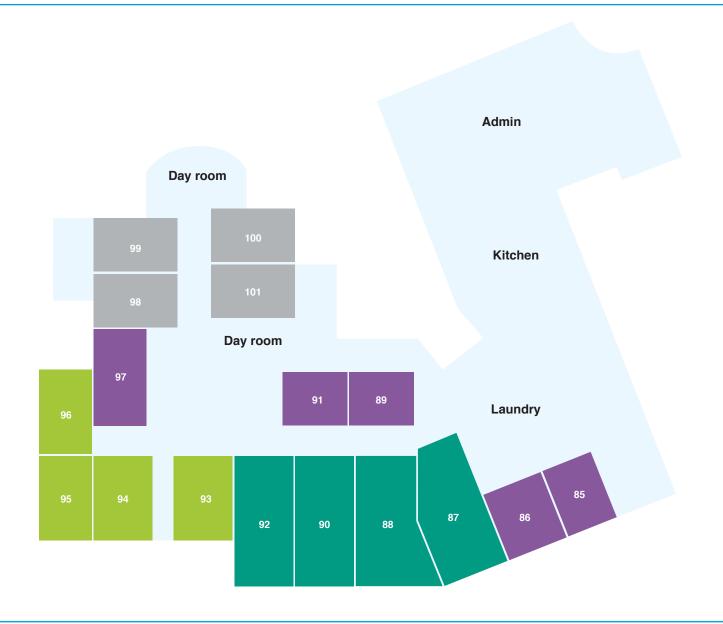

# East wing

#### **DELUXE+**

With views of our lovely courtyards and common areas, these beautiful Deluxe+ abodes offer abundant natural light. The rooms are well-maintained with their own private ensuites, wall-mounted flat screen TVs, air conditioning and heating and space to store your treasures.

#### **DELUXE**

Our charming Deluxe rooms offer a warm and stylish design with a private ensuite and high-quality furniture and fittings including a wall-mounted flat screen TV, and air conditioning and heating. With a built-in wardrobe, there's plenty of space for your precious possessions.

# South-west wing

#### **GRANDE**

You will feel right at home in these Grande rooms that either offer lovely views or are adjacent to courtyards or common areas. The well-appointed rooms offer a shared ensuite as well as a wall-mounted TV, air conditioning and heating, and storage space.

### **CLASSIC**

These sweet and simple Classic rooms offer shared ensuites designed with safety and comfort in mind. The well-maintained shared rooms have high-quality fittings as well as built-in wardrobes to store your belongings.

### **PREMIER**

Savour the generous space in these beautiful, airy Premier rooms. The expansive rooms boast a private ensuite designed to maximise safety and independence. Enjoy high-quality furniture, fittings and equipment, including a built-in wardrobe with plenty of space for your treasures.