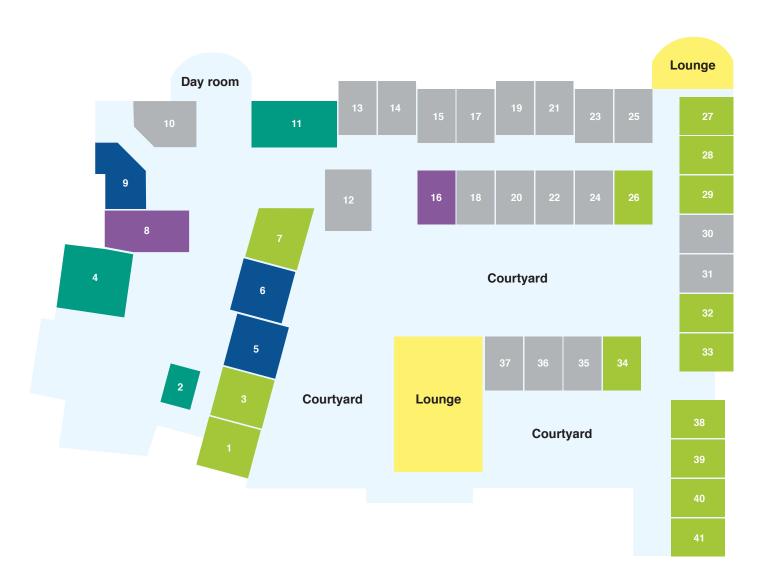

# East wing

#### **DELUXE+**

With views of our lovely courtyards and common areas, these beautiful Deluxe+ abodes offer abundant natural light. The rooms are well-maintained with their own private ensuites, wall-mounted flat screen TVs, air conditioning and heating and space to store your treasures.

#### **DELUXE**

Our charming Deluxe rooms offer a warm and stylish design with a private ensuite and high-quality furniture and fittings including a wall-mounted flat screen TV, and air conditioning and heating. With a built-in wardrobe, there's plenty of space for your precious possessions.

# South-west wing

#### **GRANDE**

You will feel right at home in these Grande rooms that either offer lovely views or are adjacent to courtyards or common areas. The well-appointed rooms offer a shared ensuite as well as a wall-mounted TV, air conditioning and heating, and storage space.

### **CLASSIC**

These sweet and simple Classic rooms offer shared ensuites designed with safety and comfort in mind. The well-maintained shared rooms have high-quality fittings as well as built-in wardrobes to store your belongings.

### **PREMIER**

Savour the generous space in these beautiful, airy Premier rooms. The expansive rooms boast a private ensuite designed to maximise safety and independence. Enjoy high-quality furniture, fittings and equipment, including a built-in wardrobe with plenty of space for your treasures.