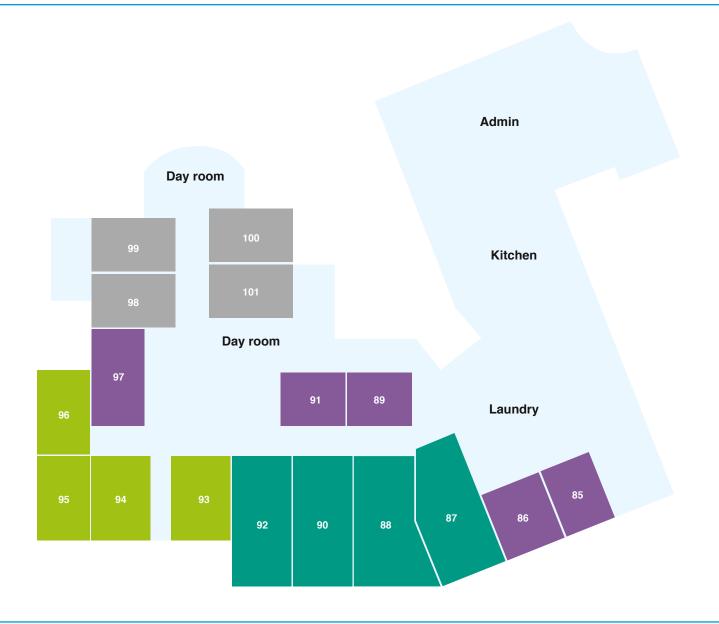

warm and stylish design with a private ensuite and high-quality furniture and fittings including a wall-mounted flat screen TV, and air conditioning and heating. With a built-in wardrobe, there's plenty of space for your precious possessions.



# South-west wing

#### **GRANDE**

You will feel right at home in these Grande rooms that either offer lovely views or are adjacent to courtyards or common areas. The well-appointed rooms offer a shared ensuite as well as a wall-mounted TV, air conditioning and heating, and storage space.

DELUXE+

#### **DELUXE**

#### **CLASSIC**

These sweet and simple Classic rooms offer shared ensuites designed with safety and comfort in mind. The well-maintained shared rooms have high-quality fittings as well as built-in wardrobes to store your belongings.



# North wing

### **PREMIER**

Savour the generous space in these beautiful, airy Premier rooms. The expansive rooms boast a private ensuite designed to maximise safety and independence. Enjoy high-quality furniture, fittings and equipment, including a built-in wardrobe with plenty of space for your treasures.

**GRANDE** 

DELUXE+

**DELUXE** 

**CLASSIC** 



Call now to book a personal tour of Mercy Place Wyndham.

### Mercy Place Wyndham

39 Deutgam Street
Werribee Vic 3030
Phone 03 8734 6500
Information-MPWyndham@mercy.com.au

mercyhealth.com.au

Mercy Health acknowledges Aboriginal and Torres Strait Islander Peoples as the first Australians. We acknowledge the diversity of Indigenous Australia. We respectfully recognise Elders both past and present.