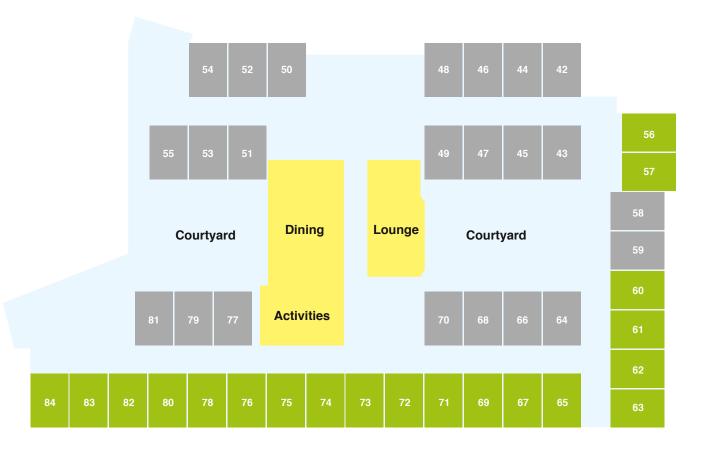

14-24m²             | G     |              | Spacious | \$  | \$              | RAD \$                                          | + DAP\$  |  |

Prices are effective as of

and are subject to change.

# East wing

### **DELUXE+**

With views of our lovely courtyards and common areas, these beautiful Deluxe+ abodes offer abundant natural light. The rooms are well-maintained with their own private ensuites, wall-mounted flat screen TVs, air conditioning and heating and space to store your treasures.

#### **DELUXE**

Our charming Deluxe rooms offer a warm and stylish design with a private ensuite and high-quality furniture and fittings including a wall-mounted flat screen TV, and air conditioning and heating. With a built-in wardrobe, there's plenty of space for your precious possessions.



# South-west wing

#### **GRANDE**

You will feel right at home in these Grande rooms that either offer lovely views or are adjacent to courtyards or common areas. The well-appointed rooms offer a shared ensuite as well as a wall-mounted TV, air conditioning and heating, and storage space.

DELUXE+

#### **DELUXE**

#### **CLASSIC**

These sweet and simple Classic rooms offer shared ensuites designed with safety and comfort in mind. The well-maintained shared rooms have high-quality fittings as well as built-in wardrobes to store your belongings.



# North wing

### **PREMIER**

Savour the generous space in these beautiful, airy Premier rooms. The expansive rooms boast a private ensuite designed to maximise safety and independence. Enjoy high-quality furniture, fittings and equipment, i