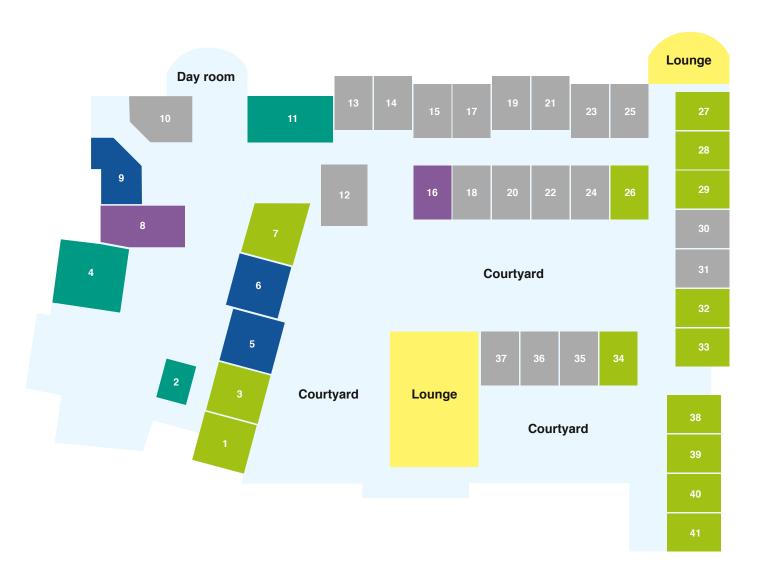

r are adjacent to courtyards or common areas. The well-appointed rooms offer a shared ensuite as well as a wall-mounted TV, air conditioning and heating, and storage space.

DELUXE+

#### **DELUXE**

#### **CLASSIC**

These sweet and simple Classic rooms offer shared ensuites designed with safety and comfort in mind. The well-maintained shared rooms have high-quality fittings as well as built-in wardrobes to store your belongings.



# North wing

### **PREMIER**

Savour the generous space in these beautiful, airy Premier rooms. The expansive rooms boast a private ensuite designed to maximise safety and independence. Enjoy high-quality furniture, fittings and equipment, including a built-in wardrobe with plenty of space for your treasures.

**GRANDE** 

DELUXE+

**DELUXE** 

**CLASSIC** 



Call now to book a personal tour of Mercy Place Wyndham.

### Mercy Place Wyndham

39 Deutgam Street
Werribee Vic 3030
Phone 03 8734 6500
Information-MPWyndham@mercy.com.au

mercyhealth.com.au

Mercy Health acknowledges Aboriginal and Torres Strait Islander Peoples as the first Australians. We acknowledge the diversity of Indigenous Australia. We respectfully recognise Elders both past and present.