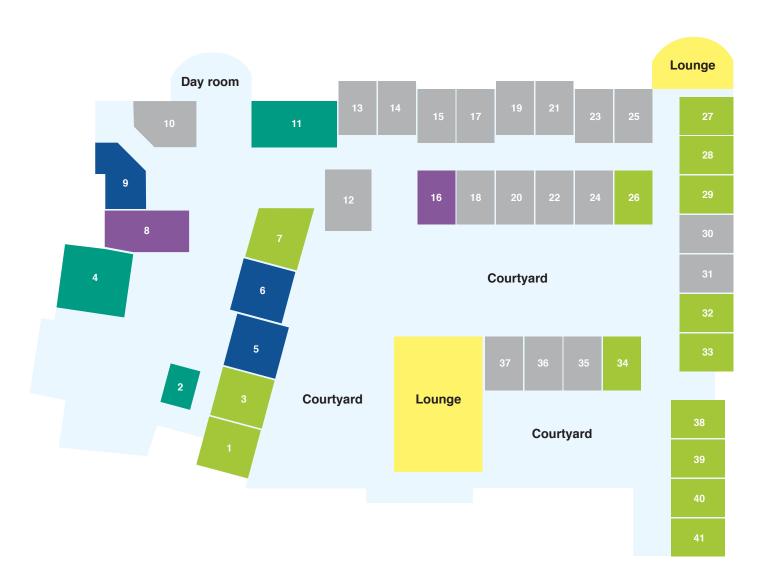

# North wing

### **PREMIER**

Savour the generous space in these beautiful, airy Premier rooms. The expansive rooms boast a private ensuite designed to maximise safety and independence. Enjoy high-quality furniture, fittings and equipment, including a built-in wardrobe with plenty of space for your treasures.