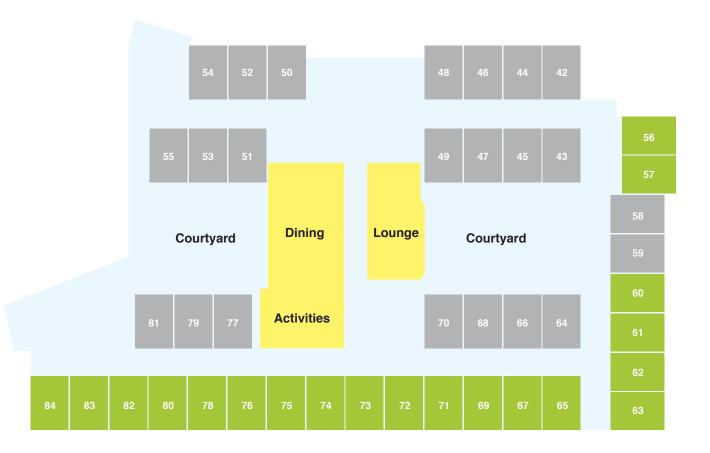

# South-west wing

### **GRANDE**

You will feel right at home in these Grande rooms that either offer lovely views or are adjacent to courtyards or common areas. The well-appointed rooms offer a shared ensuite as well as a wall-mounted TV, air conditioning and heating, and storage space.

### **CLASSIC**

These sweet and simple Classic rooms offer shared ensuites designed with safety and comfort in mind. The well-maintained shared rooms have high-quality fittings as well as built-in wardrobes to store your belongings.