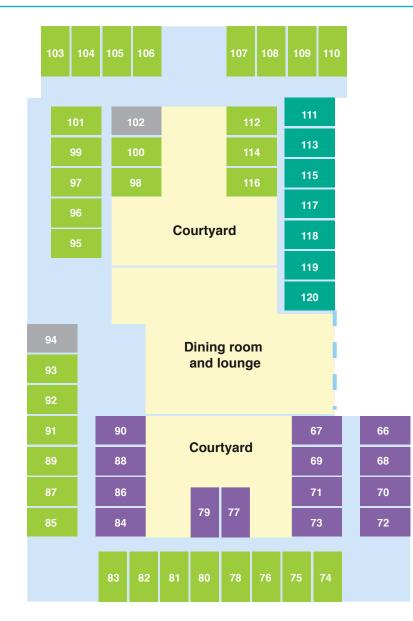

# Coolock Court and Frayne

#### DELUXE+

If you value a bit of extra space and natural light, secure one of just two Deluxe+ rooms located in Coolock Court and Frayne. The spacious rooms are stylishly designed with private ensuites and highquality furniture, and one of the rooms overlooks the neighbouring school's agricultural program.