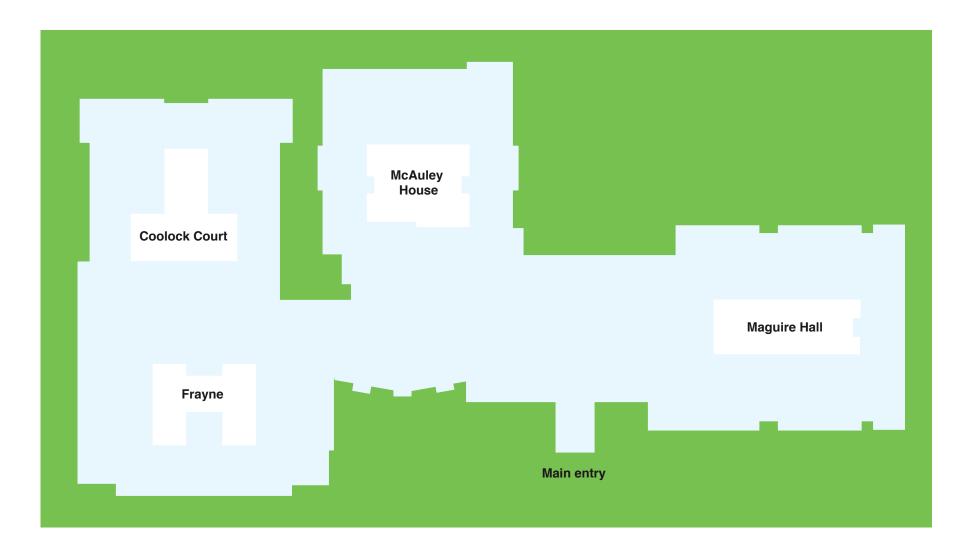

IC

Our Classic rooms offer a contemporary and stylish design with a private ensuite and high-quality furniture and fittings including a wall-mounted flat screen TV, air conditioning and heating. With a built-in wardrobe, there's plenty of space to store your belongings. Rooms 4, 6, 8 and 10 have shared ensuites, offering the perfect solution for couples or friends.



### McAuley House

| DELUXE  |
|---------|
| GRANDE  |
| CLASSIC |



# Coolock Court and Frayne

#### DELUXE+

If you value a bit of extra space and natural light, secure one of just two Deluxe+ rooms located in Coolock Court and Frayne. The spacious rooms are stylishly designed with private ensuites and highquality furniture, and one of the rooms overlooks the neighbouring school's agricultural program.





### Overview



Call now to book a personal tour of Mercy Place Warrnambool.

### **Mercy Place Warrnambool**

16 Hopetoun Road Warrnambool Vic 3280 Phone 03 5564 2800 Information-MPWarrnambool@mercy.com.au

mercyhealth.com.au

Mercy Health acknowledges Aboriginal and Torres Strait Islander Peoples as the first Australians. We acknowledge the diversity of Indigenous Australia. We respectfully recognise Elders both past and present.