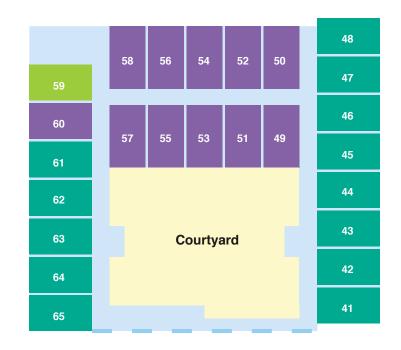

## Maguire Hall

#### DELUXE

Located in the newer part of the home, these sumptuous Deluxe rooms offer pleasant views across the surrounding neighbourhood and our pretty courtyards. Relish the generous storage space and your own wall-mounted flat screen TV, air conditioning and heating and private ensuite.

#### GRANDE

These charming Grande rooms in Maguire Hall, McAuley House and Frayne Terrace are lovingly maintained and many have a sunny outlook onto a courtyard or the surrounding neighbourhood. Savour your own private ensuite, air conditioning and heating and built-in wardrobe with ample storage space.

#### CLASSIC

Our Classic rooms offer a contemporary and stylish design with a private ensuite and high-quality furniture and fittings including a wall-mounted flat screen TV, air conditioning and heating. With a built-in wardrobe, there's plenty of space to store your belongings. Rooms 4, 6, 8 and 10 have shared ensuites, offering the perfect solution for couples or friends.