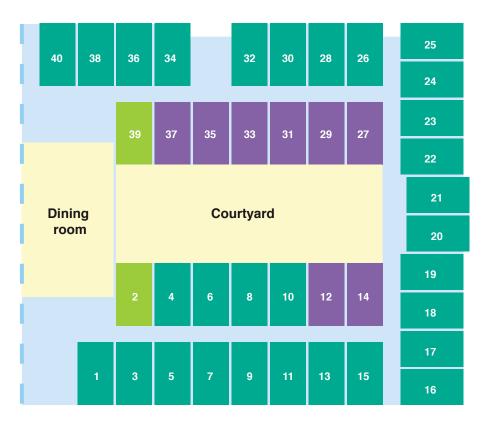

#### CLASSIC

Our Classic rooms offer a contemporary and stylish design with a private ensuite and high-quality furniture and fittings including a wall-mounted flat screen TV, air conditioning and heating. With a built-in wardrobe, there's plenty of space to store your belongings. Rooms 4, 6, 8 and 10 have shared ensuites, offering the perfect solution for couples or friends.

### McAuley House

| DELUXE  |
|---------|
| GRANDE  |
| CLASSIC |