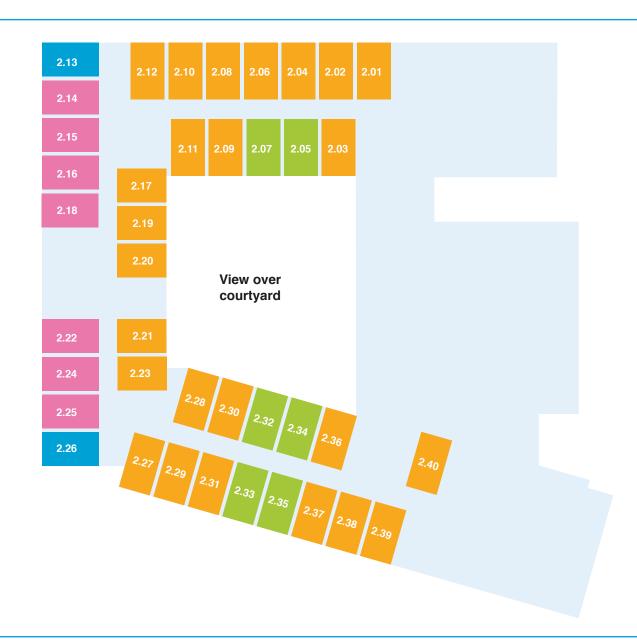

## Second floor

#### SUPERIOR+

If you like living in the lap of luxury, secure one of only two gorgeous corner suites at Mercy Place Parkville. Located on the second floor, the Superior+ rooms offer the best neighbourhood views and plenty of natural light. The rooms also boast a private ensuite and attractive modern fittings including a wall-mounted flat screen TV.

#### **SUPERIOR**

These beautiful Superior suites are awash with natural light due to their highly sought-after north-facing windows. Sit back and enjoy the view in your room, which boasts a contemporary and attractive design and quality fittings including heating, air conditioning and a wall-mounted flat screen TV.

#### PREMIER+

These stunning Premier+ suites are well appointed on the second floor with views of Mercy Place Parkville's internal courtyards or the lovely neighbourhood. The suites are stylishly designed with high-quality furniture, drapes and fittings including a wall-mounted flat screen TV. The rooms also offer a private ensuite designed with safety and comfort in mind.

#### **DELUXE**