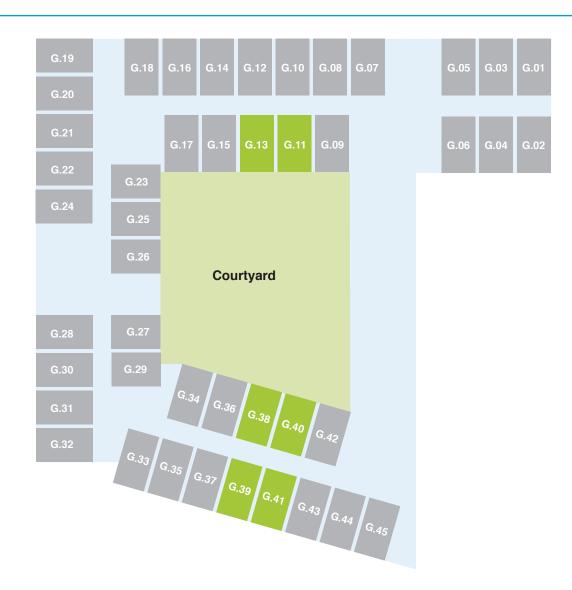

## Ground floor

#### **DELUXE+**

Savour the abundant natural light and lovely views of the courtyard or surrounding areas in these Deluxe+ suites on the ground and first floors. The well-appointed, stylish rooms offer a private ensuite designed to maximise safety and independence, as well as a wall-mounted flat screen TV, air conditioning and heating, and space for your belongings.

#### **DELUXE**

If you value natural light and beautiful courtyard views, you will adore these Deluxe suites on the ground, first and second floors. The well-appointed suites have shared ensuites designed with safety and comfort in mind. They also offer appealing furniture and fittings including a wall-mounted TV, air conditioning and heating, and space for your personal treasures.