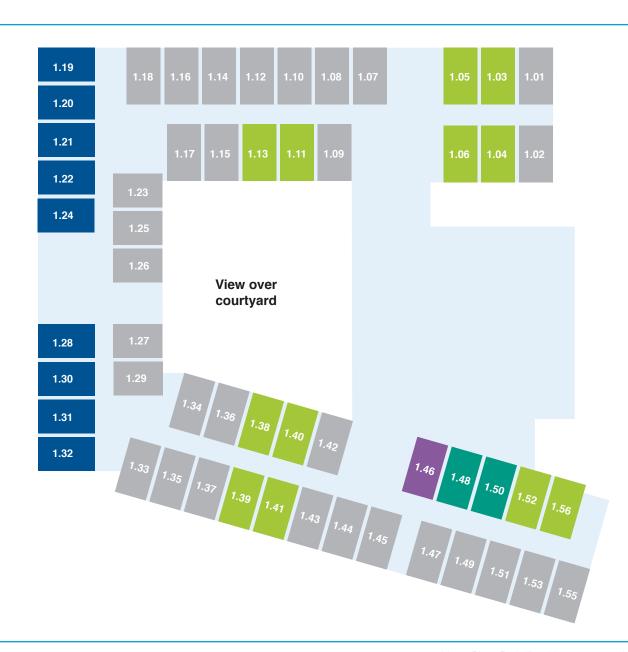

## First floor

#### **PREMIER**

Located on the first floor, these desirable north-facing Premier suites provide ample natural light and delightful views of Mercy Place Parkville's internal courtyards and surrounding areas. The rooms have generous storage space as well as a wall-mounted flat screen TV, air conditioning and heating.

#### **DELUXE+**

#### **DELUXE**

#### **GRANDE**

Enjoy your own private ensuite in this lovely first floor abode that boasts a contemporary look and feel. The Grande suite offers attractive, high-quality furniture and fittings including a wall-mounted flat screen TV, and the added benefit of a built-in wardrobe and space for your personal treasures.

#### **CLASSIC**

Our Classic first floor rooms have a contemporary and stylish design with a shared ensuite and high-quality furniture and fittings including a wall-mounted flat screen TV, air conditioning and heating. With a built-in wardrobe, there's plenty of space for you to store your belongings.