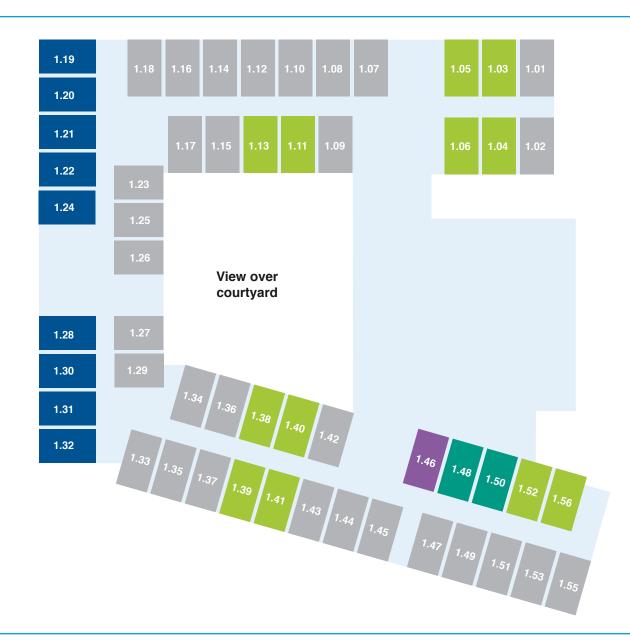

## First floor

#### **PREMIER**

Located on the first floor, these desirable north-facing Premier suites provide ample natural light and delightful views of Mercy Place Parkville's internal courtyards and surrounding areas. The rooms have generous storage space as well as a wall-mounted flat screen TV, air conditioning and heating.

#### **DELUXE+**

#### **DELUXE**

#### **GRANDE**

Enjoy your own private ensuite in this lovely first floor abode that boasts a contemporary look and feel. The Grande suite offers attractive, high-quality furniture and fittings including a wall-mounted flat screen TV, and the added benefit of a built-in wardrobe and space for your personal treasures.

#### **CLASSIC**

Our Classic first floor rooms have a contemporary and stylish design with a shared ensuite and high-quality furniture and fittings including a wall-mounted flat screen TV, air conditioning and heating. With a built-in wardrobe, there's plenty of space for you to store your belongings.