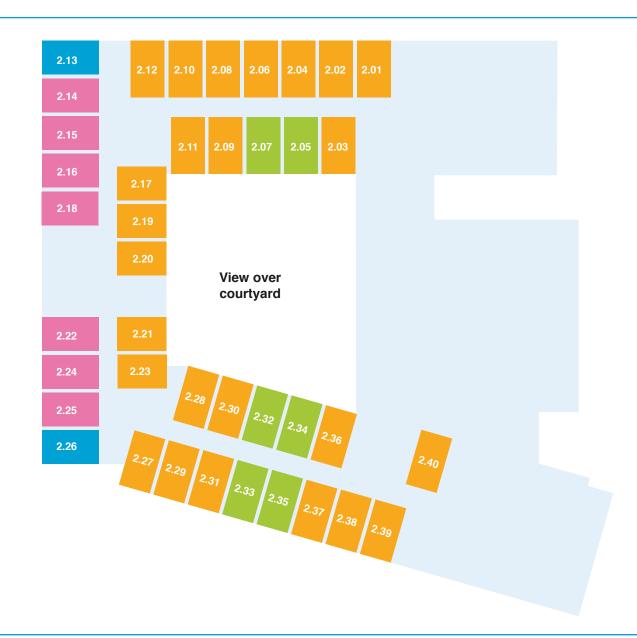

## Second floor

#### SUPERIOR+

If you like living in the lap of luxury, secure one of only two gorgeous corner suites at Mercy Place Parkville. Located on the second floor, the Superior+ rooms offer the best neighbourhood views and plenty of natural light. The rooms also boast a private ensuite and attractive modern fittings including a wall-mounted flat screen TV.

#### **SUPERIOR**

These beautiful Superior suites are awash with natural light due to their highly sought-after north-facing windows. Sit back and enjoy the view in your room, which boasts a contemporary and attractive design and quality fittings including heating, air conditioning and a wall-mounted flat screen TV.

#### PREMIER+

These stunning Premier+ suites are well appointed on the second floor with views of Mercy Place Parkville's internal courtyards or the lovely neighbourhood. The suites are stylishly designed with high-quality furniture, drapes and fittings including a wall-mounted flat screen TV. The rooms also offer a private ensuite designed with safety and comfort in mind.

#### **DELUXE**