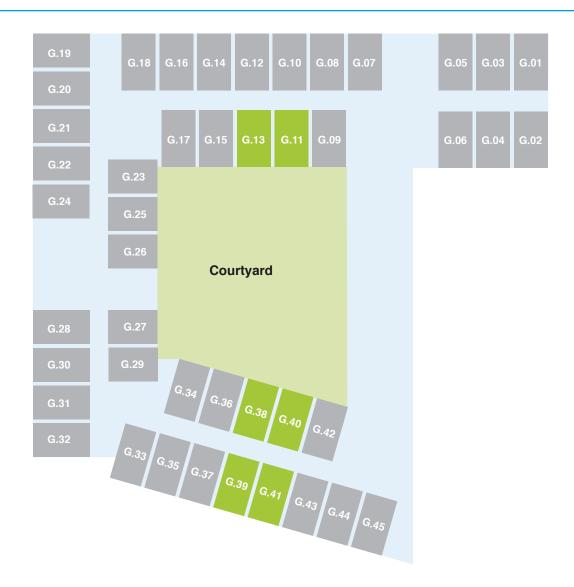

## Ground floor

#### **DELUXE+**

Savour the abundant natural light and lovely views of the courtyard or surrounding areas in these Deluxe+ suites on the ground and first floors. The well-appointed, stylish rooms offer a private ensuite designed to maximise safety and independence, as well as a wall-mounted flat screen TV, air conditioning and heating, and space for your belongings.

#### **DELUXE**

If you value natural light and beautiful courtyard views, you will adore these Deluxe suites on the ground, first and second floors. The well-appointed suites have shared ensuites designed with safety and comfort in mind. They also offer appealing furniture and fittings including a wall-mounted TV, air conditioning and heating, and space for your personal treasures.