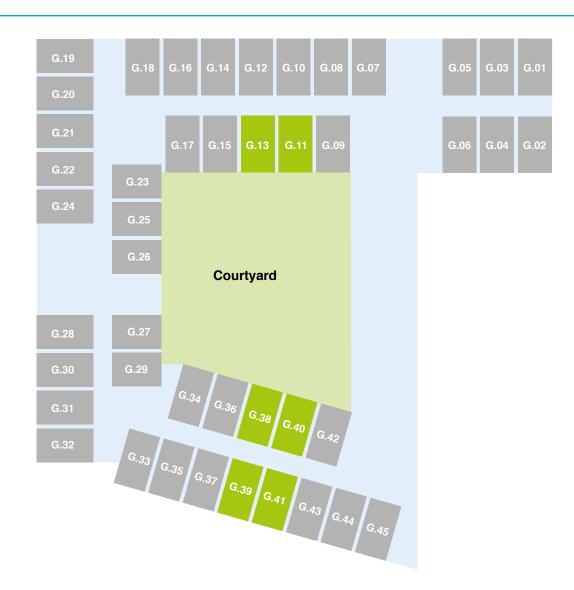

### Ground floor

#### **DELUXE+**

Savour the abundant natural light and lovely views of the courtyard or surrounding areas in these Deluxe+ suites on the ground and first floors. The well-appointed, stylish rooms offer a private ensuite designed to maximise safety and independence, as well as a wall-mounted flat screen TV, air conditioning and heating, and space for your belongings.

#### **DELUXE**

If you value natural light and beautiful courtyard views, you will adore these Deluxe suites on the ground, first and second floors. The well-appointed suites have shared ensuites designed with safety and comfort in mind. They also offer appealing furniture and fittings including a wall-mounted TV, air conditioning and heating, and space for your personal treasures.

### First floor

### Second floor