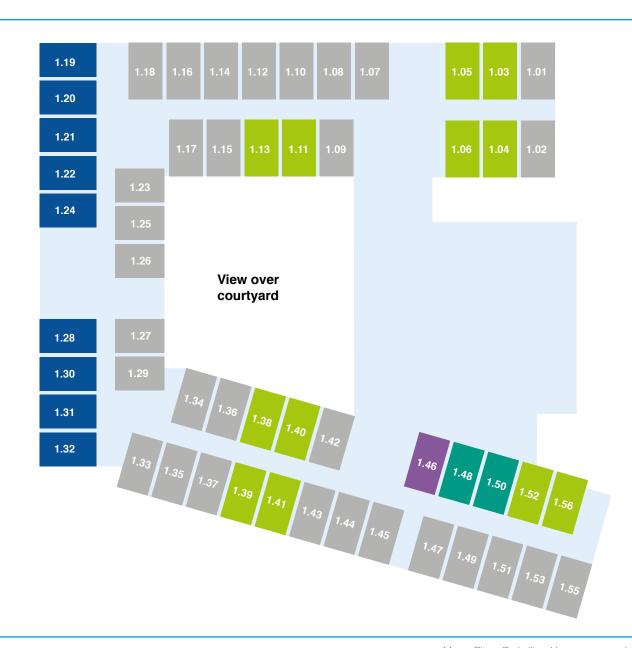

### Ground floor

#### **DELUXE+**

Savour the abundant natural light and lovely views of the courtyard or surrounding areas in these Deluxe+ suites on the ground and first floors. The well-appointed, stylish rooms offer a private ensuite designed to maximise safety and independence, as well as a wall-mounted flat screen TV, air conditioning and heating, and space for your belongings.

#### **DELUXE**

If you value natural light and beautiful courtyard views, you will adore these Deluxe suites on the ground, first and second floors. The well-appointed suites have shared ensuites designed with safety and comfort in mind. They also offer appealing furniture and fittings including a wall-mounted TV, air conditioning and heating, and space for your personal treasures.

### First floor

#### **PREMIER**

Located on the first floor, these desirable north-facing Premier suites provide ample natural light and delightful views of Mercy Place Parkville's internal courtyards and surrounding areas. The rooms have generous storage space as well as a wall-mounted flat screen TV, air conditioning and heating.

#### **DELUXE+**

#### **DELUXE**

#### **GRANDE**

Enjoy your own private ensuite in this lovely first floor abode that boasts a contemporary look and feel. The Grande suite offers attractive, high-quality furniture and fittings including a wall-mounted flat screen TV, and the added benefit of a built-in wardrobe and space for your personal treasures.

#### **CLASSIC**

Our Classic first floor rooms have a contemporary and stylish design with a shared ensuite and high-quality furniture and fittings including a wall-mounted flat screen TV, air conditioning and heating. With a built-in wardrobe, there's plenty of space for you to store your belongings.