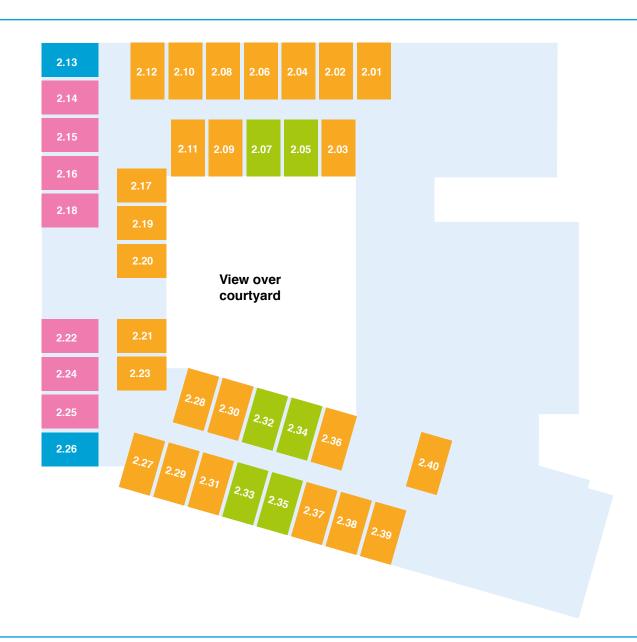

### Second floor

#### **SUPERIOR+**

If you like living in the lap of luxury, secure one of only two gorgeous corner suites at Mercy Place Parkville. Located on the second floor, the Superior+ rooms offer the best neighbourhood views and plenty of natural light. The rooms also boast a private ensuite and attractive modern fittings including a wall-mounted flat screen TV.

#### **SUPERIOR**

These beautiful Superior suites are awash with natural light due to their highly sought-after north-facing windows. Sit back and enjoy the view in your room, which boasts a contemporary and attractive design and quality fittings including heating, air conditioning and a wall-mounted flat screen TV.

#### PREMIER+

These stunning Premier+ suites are well appointed on the second floor with views of Mercy Place Parkville's internal courtyards or the lovely neighbourhood. The suites are stylishly designed with high-quality furniture, drapes and fittings including a wall-mounted flat screen TV. The rooms also offer a private ensuite designed with safety and comfort in mind.

#### **DELUXE**