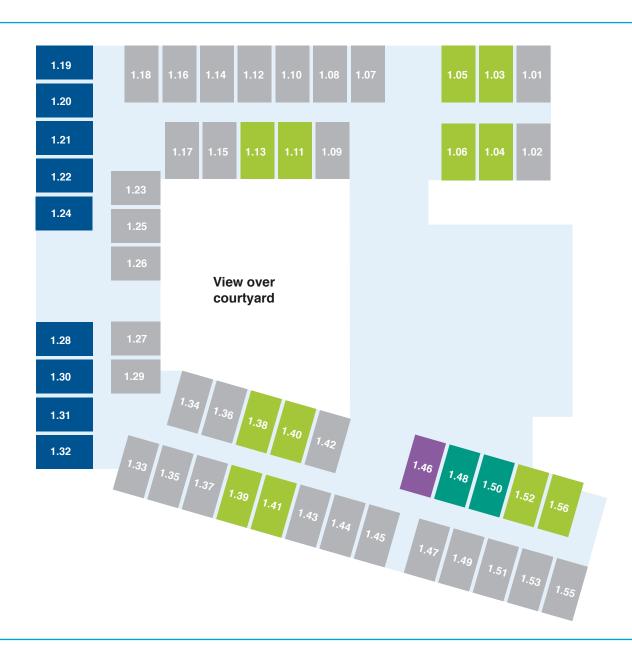

## First floor

#### **PREMIER**

Located on the first floor, these desirable north-facing Premier suites provide ample natural light and delightful views of Mercy Place Parkville's internal courtyards and surrounding areas. The rooms have generous storage space as well as a wall-mounted flat screen TV, air conditioning and heating.

#### **DELUXE+**

#### **DELUXE**

#### **GRANDE**

Enjoy your own private ensuite in this lovely first floor abode that boasts a contemporary look and feel. The Grande suite offers attractive, high-quality furniture and fittings including a wall-mounted flat screen TV, and the added benefit of a built-in wardrobe and space for your personal treasures.

#### **CLASSIC**

Our Classic first floor rooms have a contemporary and stylish design with a shared ensuite and high-quality furniture and fittings including a wall-mounted flat screen TV, air conditioning and heating. With a built-in wardrobe, there's plenty of space for you to store your belongings.