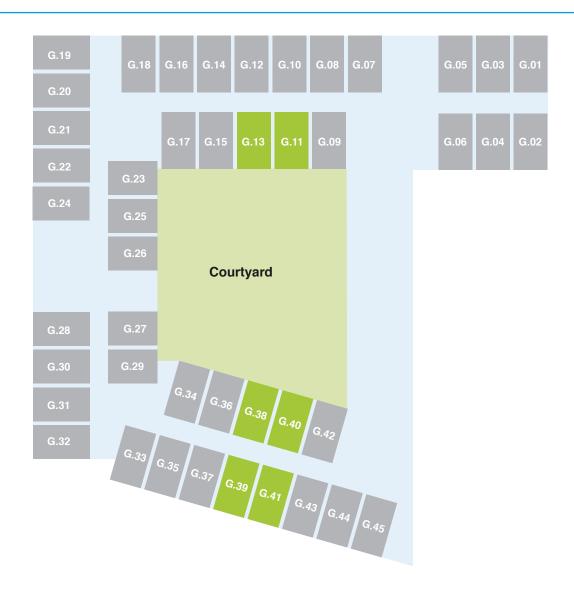

## Ground floor

#### **DELUXE+**

Savour the abundant natural light and lovely views of the courtyard or surrounding areas in these Deluxe+ suites on the ground and first floors. The well-appointed, stylish rooms offer a private ensuite designed to maximise safety and independence, as well as a wall-mounted flat screen TV, air conditioning and heating, and space for your belongings.

#### **DELUXE**

If you value natural light and beautiful courtyard views, you will adore these Deluxe suites on the ground, first and second floors. The well-appointed suites have shared ensuites designed with safety and comfort in mind. They also offer appealing furniture and fittings including a wall-mounted TV, air conditioning and heating, and space for your personal treasures.