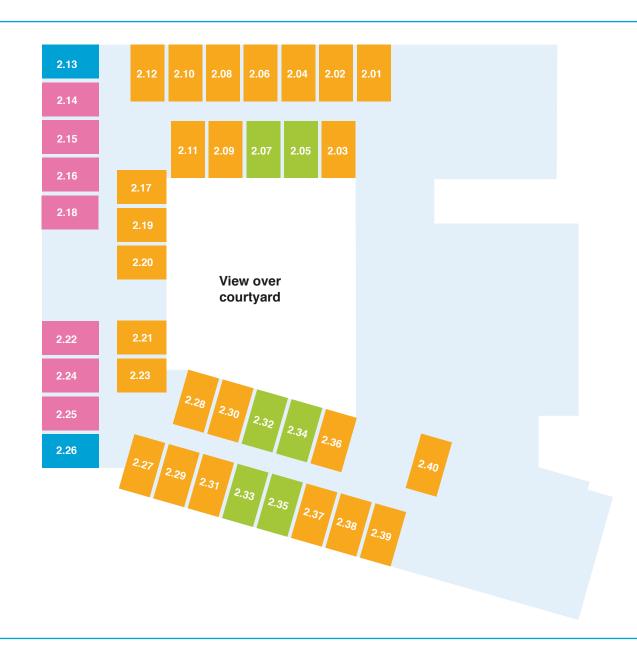

## Second floor

#### SUPERIOR+

If you like living in the lap of luxury, secure one of only two gorgeous corner suites at Mercy Place Parkville. Located on the second floor, the Superior+ rooms offer the best neighbourhood views and plenty of natural light. The rooms also boast a private ensuite and attractive modern fittings including a wall-mounted flat screen TV.

#### **SUPERIOR**

These beautiful Superior suites are awash with natural light due to their highly sought-after north-facing windows. Sit back and enjoy the view in your room, which boasts a contemporary and attractive design and quality fittings including heating, air conditioning and a wall-mounted flat screen TV.

#### PREMIER+

These stunning Premier+ suites are well appointed on the second floor with views of Mercy Place Parkville's internal courtyards or the lovely neighbourhood. The suites are stylishly designed with high-quality furniture, drapes and fittings including a wall-mounted flat screen TV. The rooms also offer a private ensuite designed with safety and comfort in mind.

#### **DELUXE**