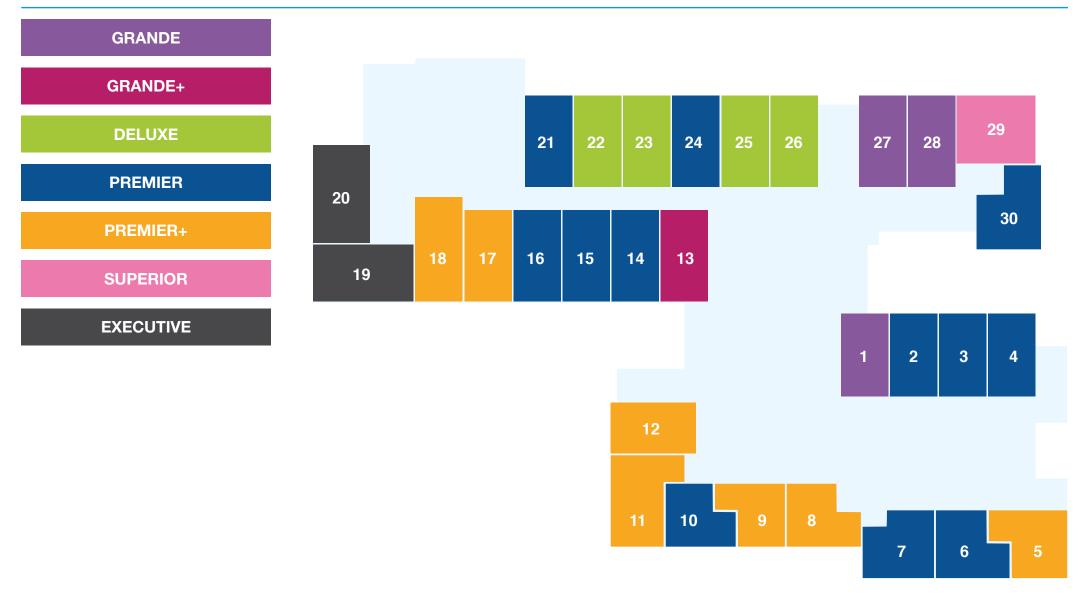

### Lower ground floor

#### **GRANDE+**

Beautiful Grande+ rooms are available throughout Mercy Place Fernhill, on the lower ground, ground and second floors. Some of the Grande+ rooms have views of the southern courtyard. The two Grande+ rooms on the ground floor are joining rooms, making them the perfect choice for a couple.

#### GRANDE

These well-appointed Grande rooms located on all four floors boast a stylish, contemporary design. The Grande rooms are available fully furnished with a bed, armchair, writing desk and wall-mounted flat screen TV. There is plenty of natural light throughout the home and some Grande rooms also offer courtyard views.

#### DELUXE

You will feel right at home in these Deluxe rooms, some of which have a lovely north-facing aspect or views across the west courtyard. The elegantly decorated rooms have private ensuites and highquality furniture and fittings, including a wall-mounted flat screen TV, armchair and writing desk.

# Ground floor

#### PREMIER

Spread across the ground, first and second floors, these lovely Premier rooms benefit from ample natural light and a variety of aspects. The well-maintained and stylishly decorated Premier rooms feature high-quality furniture and fittings, and plenty of space to store your precious belongings.

# First floor

#### **DELUXE+**

The charming Deluxe+ rooms offer a southerly aspect from the first floor. Couples can stay connected in the adjoining rooms, or singles can enjoy their own air conditioning and hydronic heating, wall-mounted flat screen TV, personal ensuite and high-quality furniture and fittings.

#### **PREMIER+**

Located on the first and second floors, many of these desirable Premier+ rooms offer natural light and some have a view. Relish the generous storage space and your own wall-mounted flat screen TV, air conditioning and hydronic heating and private ensuite. Couples will take pleasure in adjoining rooms, meaning their beloved is just one door away.

### **SUPERIOR**

Savour the generous space in these beautiful, airy Superior rooms that measure an impressive 22-24m<sup>2</sup> and have front-facing views. There is one Superior room on the first floor, and one on the second floor. Enjoy high-quality furniture and fittings, including a builtin wardrobe with ample space for your personal treasures.

#### EXECUTIVE

If you like living in the lap of luxury, secure one of four stunning Executive suites located in prime position on the first and second floors. With gorgeous scenic views across Port Phillip Bay, you'll never want to miss a sunset. Measuring 22-24m<sup>2</sup>, the expansive rooms feature a tiled private ensuite designed to maximise safety and independence, as well as stylish furniture and fittings and extra storage space.

# Second floor

Call now to book a personal tour of Mercy Place Fernhill.