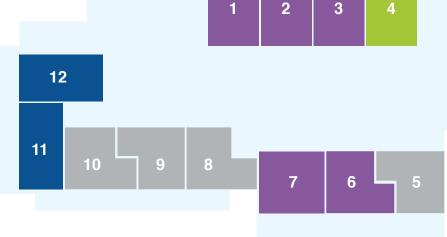

# **SUPERIOR**

Savour the generous space in these beautiful, airy Superior rooms that measure an impressive 22-24m<sup>2</sup> and have front-facing views. There is one Superior room on the first floor, and one on the second floor. Enjoy high-quality furniture and fittings, including a builtin wardrobe with ample space for your personal treasures.





#### EXECUTIVE

If you like living in the lap of luxury, secure one of four stunning Executive suites located in prime position on the first and second floors. With gorgeous scenic views across Port Phillip Bay, you'll never want to miss a sunset. Measuring 22-24m<sup>2</sup>, the expansive rooms feature a tiled private ensuite designed to maximise safety and independence, as well as stylish furniture and fittings and extra storage space.



# Second floor



Call now to book a personal tour of Mercy Place Fernhill.

### **Mercy Place Fernhill**

18-22 Fernhill Road North Sandringham Vic 3191 Phone 03 9291 8000 information-MPFernhill@mercy.com.au

mercyhealth.com.au

Mercy Health acknowledges Aboriginal and Torres Strait Islander Peoples as the first Australians. We acknowledge the diversity of Indigenous Australia. We respectfully recognise Elders both past and present.