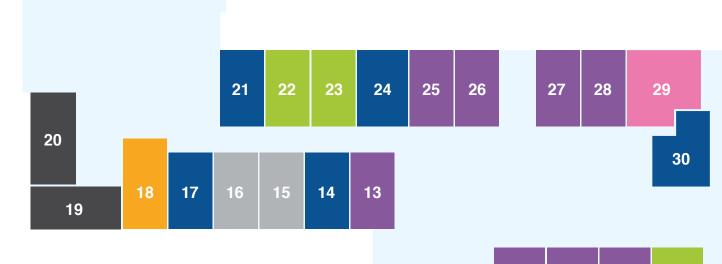

# First floor

#### **DELUXE+**

The charming Deluxe+ rooms offer a southerly aspect from the first floor. Couples can stay connected in the adjoining rooms, or singles can enjoy their own air conditioning and hydronic heating, wall-mounted flat screen TV, personal ensuite and high-quality furniture and fittings.

#### **PREMIER+**

Located on the first and second floors, many of these desirable Premier+ rooms offer natural light and some have a view. Relish the generous storage space and your own wall-mounted flat screen TV, air conditioning and hydronic heating and private ensuite. Couples will take pleasure in adjoining rooms, meaning their beloved is just one door away.

### **SUPERIOR**

Savour the generous space in these beautiful, airy Superior rooms that measure an impressive 22-24m<sup>2</sup> and have front-facing views. There is one Superior room on the first floor, and one on the second floor. Enjoy high-quality furniture and fittings, including a builtin wardrobe with ample space for your personal treasures.

#### EXECUTIVE

If you like living in the lap of luxury, secure one of four stunning Executive suites located in prime position on the first and second floors. With gorgeous scenic views across Port Phillip Bay, you'll never want to miss a sunset. Measuring 22-24m<sup>2</sup>, the expansive rooms feature a tiled private ensuite designed to maximise safety and independence, as well as stylish furniture and fittings and extra storage space.