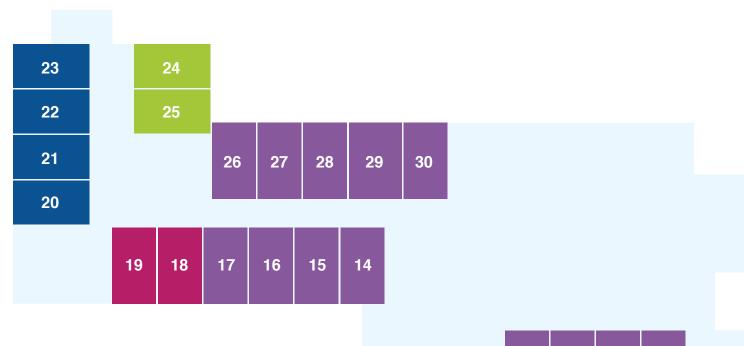

### Lower ground floor

#### **GRANDE+**

Beautiful Grande+ rooms are available throughout Mercy Place Fernhill, on the lower ground, ground and second floors. Some of the Grande+ rooms have views of the southern courtyard. The two Grande+ rooms on the ground floor are joining rooms, making them the perfect choice for a couple.

#### GRANDE

These well-appointed Grande rooms located on all four floors boast a stylish, contemporary design. The Grande rooms are available fully furnished with a bed, armchair, writing desk and wall-mounted flat screen TV. There is plenty of natural light throughout the home and some Grande rooms also offer courtyard views.

#### DELUXE

You will feel right at home in these Deluxe rooms, some of which have a lovely north-facing aspect or views across the west courtyard. The elegantly decorated rooms have private ensuites and highquality furniture and fittings, including a wall-mounted flat screen TV, armchair and writing desk.