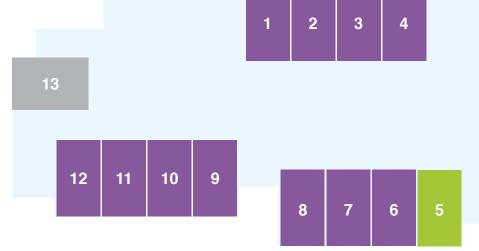

# Ground floor

#### PREMIER

Spread across the ground, first and second floors, these lovely Premier rooms benefit from ample natural light and a variety of aspects. The well-maintained and stylishly decorated Premier rooms feature high-quality furniture and fittings, and plenty of space to store your precious belongings.

GRANDE GRANDE+ DELUXE