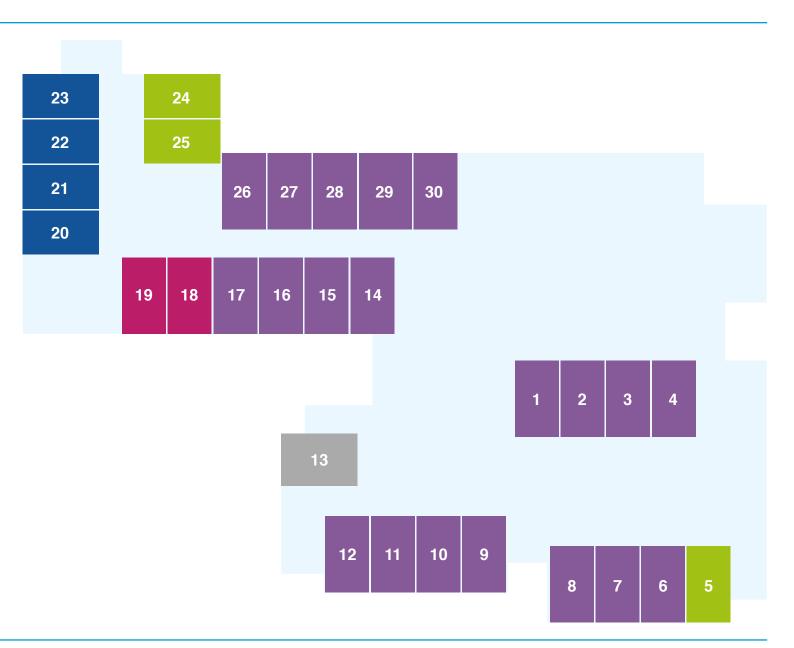

# Lower ground floor

#### **GRANDE+**

Beautiful Grande+ rooms are available throughout Mercy Place Fernhill, on the lower ground, ground and second floors. Some of the Grande+ rooms have views of the southern courtyard. The two Grande+ rooms on the ground floor are joining rooms, making them the perfect choice for a couple.

#### **GRANDE**

These well-appointed Grande rooms located on all four floors boast a stylish, contemporary design. The Grande rooms are available fully furnished with a bed, armchair, writing desk and wall-mounted flat screen TV. There is plenty of natural light throughout the home and some Grande rooms also offer courtyard views.

#### **DELUXE**

You will feel right at home in these Deluxe rooms, some of which have a lovely north-facing aspect or views across the west courtyard. The elegantly decorated rooms have private ensuites and high-quality furniture and fittings, including a wall-mounted flat screen TV, armchair and writing desk.

### Ground floor

#### **PREMIER**

Spread across the ground, first and second floors, these lovely Premier rooms benefit from ample natural light and a variety of aspects. The well-maintained and stylishly decorated Premier rooms feature high-quality furniture and fittings, and plenty of space to store your precious belongings.

#### **GRANDE**

**GRANDE+** 

#### **DELUXE**