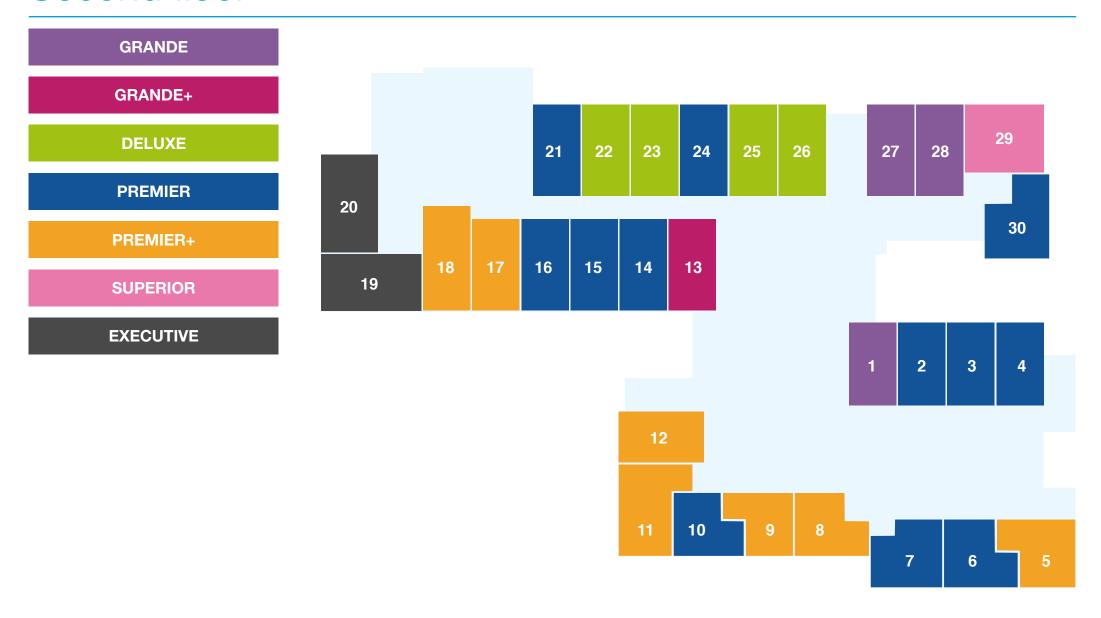

personal ensuite and high-quality furniture and fittings.

#### **PREMIER+**

Located on the first and second floors, many of these desirable Premier+ rooms offer natural light and some have a view. Relish the generous storage space and your own wall-mounted flat screen TV, air conditioning and hydronic heating and private ensuite. Couples will take pleasure in adjoining rooms, meaning their beloved is just one door away.

#### **SUPERIOR**

Savour the generous space in these beautiful, airy Superior rooms that measure an impressive 22-24m² and have front-facing views. There is one Superior room on the first floor, and one on the second floor. Enjoy high-quality furniture and fittings, including a built-in wardrobe with ample space for your personal treasures.

G

P

D



# Second floor



Call now to book a personal tour of Mercy Place Fernhill.

### Mercy Place Fernhill

18-22 Fernhill Road North Sandringham Vic 3191 Phone 03 9291 8000 information-MPFernhill@mercy.com.au

mercyhealth.com.au

Mercy Health acknowledges Aboriginal and Torres Strait Islander Peoples as the first Australians. We acknowledge the diversity of Indigenous Australia. We respectfully recognise Elders both past and present.