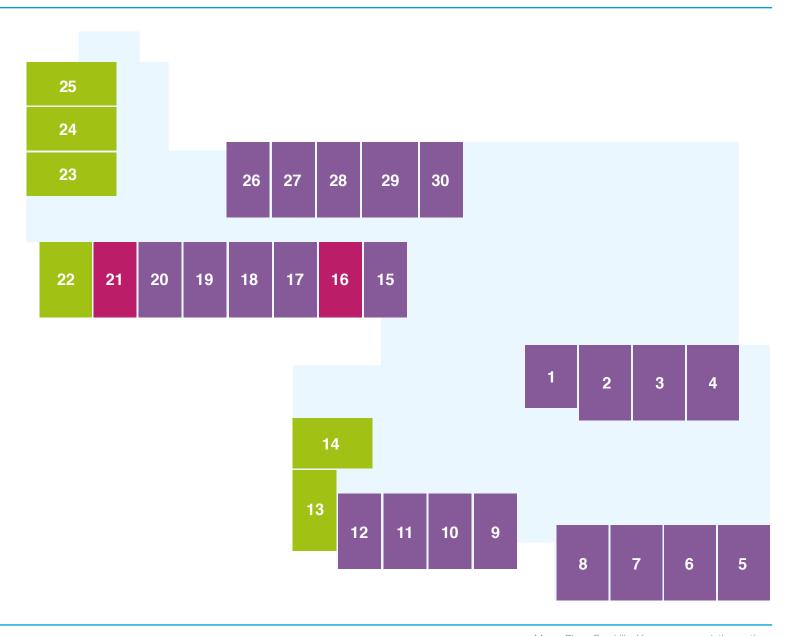

# Lower ground floor

#### **GRANDE+**

Beautiful Grande+ rooms are available throughout Mercy Place Fernhill, on the lower ground, ground and second floors. Some of the Grande+ rooms have views of the southern courtyard. The two Grande+ rooms on the ground floor are joining rooms, making them the perfect choice for a couple.

#### **GRANDE**

These well-appointed Grande rooms located on all four floors boast a stylish, contemporary design. The Grande rooms are available fully furnished with a bed, armchair, writing desk and wall-mounted flat screen TV. There is plenty of natural light throughout the home and some Grande rooms also offer courtyard views.

#### **DELUXE**

You will feel right at home in these Deluxe rooms, some of which have a lovely north-facing aspect or views across the west courtyard. The elegantly decorated rooms have private ensuites and high-quality furniture and fittings, including a wall-mounted flat screen TV, armchair and writing desk.

### Ground floor

#### **PREMIER**

Spread across the ground, first and second floors, these lovely Premier rooms benefit from ample natural light and a variety of aspects. The well-maintained and stylishly decorated Premier rooms feature high-quality furniture and fittings, and plenty of space to store your precious belongings.

#### **GRANDE**

**GRANDE+** 

#### **DELUXE**

### First floor

#### **DELUXE+**

The charming Deluxe+ rooms offer a southerly aspect from the first floor. Couples can stay connected in the adjoining rooms, or singles can enjoy their own air conditioning and hydronic heating, wall-mounted flat screen TV, personal ensuite and high-quality furniture and fittings.

#### **PREMIER+**

Located on the first and second floors, many of these desirable Premier+ rooms offer natural light and some have a view. Relish the generous storage space and your own wall-mounted flat screen TV, air conditioning and hydronic heating and private ensuite. Couples will take pleasure in adjoining rooms, meaning their beloved is just one door away.

#### **SUPERIOR**

Savour the generous space in these beautiful, airy Superior rooms that measure an impressive 22-24m² and have front-facing views. There is one Superior room on the first floor, and one on the second floor. Enjoy high-quality furniture and fittings, including a built-in wardrobe with ample space for your personal treasures.

# Second floor

Call now to book a personal tour of Mercy Place Fernhill.