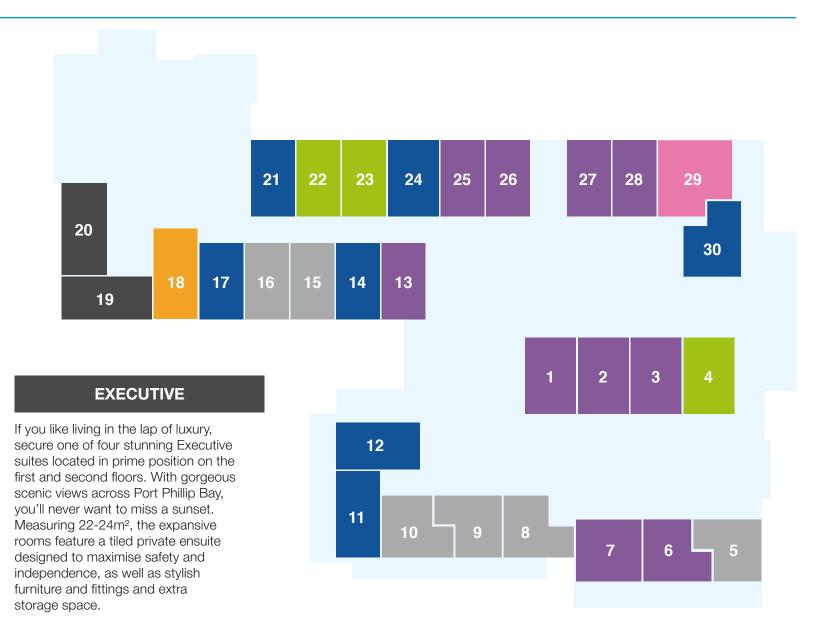

### First floor

#### **DELUXE+**

The charming Deluxe+ rooms offer a southerly aspect from the first floor. Couples can stay connected in the adjoining rooms, or singles can enjoy their own air conditioning and hydronic heating, wall-mounted flat screen TV, personal ensuite and high-quality furniture and fittings.

#### **PREMIER+**

Located on the first and second floors, many of these desirable Premier+ rooms offer natural light and some have a view. Relish the generous storage space and your own wall-mounted flat screen TV, air conditioning and hydronic heating and private ensuite. Couples will take pleasure in adjoining rooms, meaning their beloved is just one door away.

#### **SUPERIOR**

Savour the generous space in these beautiful, airy Superior rooms that measure an impressive 22-24m² and have front-facing views. There is one Superior room on the first floor, and one on the second floor. Enjoy high-quality furniture and fittings, including a built-in wardrobe with ample space for your personal treasures.