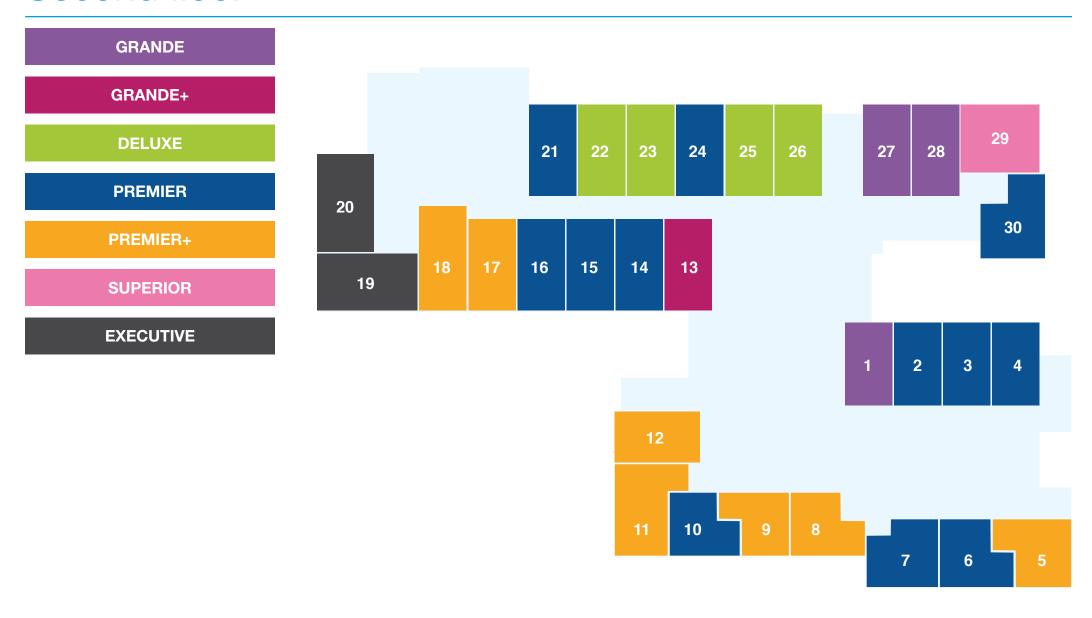

See our *Understanding the costs* brochure for an explanation of payment options or speak to us about how we can tailor a payment package to suit your needs.

|           | FEAT  | FEATURES  |                     |             |              |                               |              | PAYMENT OPTIONS |                |                                                 |  |
|-----------|-------|-----------|---------------------|-------------|--------------|-------------------------------|--------------|-----------------|----------------|-------------------------------------------------|--|
|           | Roor  | n Ensuite | Size                | Floor       | View         | Extra                         | RAD          | DAP             |                | Combination payment example (50% RAD + 50% DAP) |  |
| Grande    | Singl | e Private | 17m²                | LG, G, 1, 2 |              |                               | \$ 550,000   | \$ 61.78        | RAD \$ 275,000 | + DAP \$ 30.89                                  |  |
| Grande+   | Singl | e Private | 17m²                | LG, G, 2    |              |                               | \$ 600,000   | \$ 67.40        | RAD \$ 300,000 | + DAP \$ 33.70                                  |  |
| Deluxe    | Singl | e Private | 17m²                | LG, G, 1, 2 |              |                               | \$ 650,000   | \$ 73.01        | RAD \$ 325,000 | + DAP \$ 36.51                                  |  |
| Deluxe+   | Singl | e Private | 17m²                | G           |              |                               | \$ 700,000   | \$ 78.63        | RAD \$ 350,000 | + DAP \$ 39.32                                  |  |
| Premier   | Singl | e Private | 17m²                | G, 1, 2     |              |                               | \$ 750,000   | \$ 84.25        | RAD \$ 375,000 | + DAP \$ <b>42.12</b>                           |  |
| Premier+  | Singl | e Private | 22m²                | 1, 2        | $\checkmark$ |                               | \$ 825,000   | \$ 92.67        | RAD \$ 412,500 | + DAP \$ 46.34                                  |  |
| Superior  | Singl | e Private | 22-24m <sup>2</sup> | 1, 2        | $\checkmark$ | Front<br>Views                | \$ 925,000   | \$ 103.90       | RAD \$ 462,500 | + DAP \$ 51.95                                  |  |
| Executive | Singl | e Private | 22-24m²             | 1, 2        | $\checkmark$ | Bay Views<br>Extra<br>Storage | \$ 1,000,000 | \$ 112.33       | RAD \$ 500,000 | + DAP \$ 56.16                                  |  |

#### **GRANDE+**

Beautiful Grande+ rooms are available throughout Mercy Place Fernhill, on the lower ground, ground and second floors. Some of the Grande+ rooms have views of the southern courtyard. The two Grande+ rooms on the ground floor are joining rooms, making them the perfect choice for a couple.

#### **GRANDE**

These well-appointed Grande rooms located on all four floors boast a stylish, contemporary design. The Grande rooms are available fully furnished with a bed, armchair, writing desk and wall-mounted flat screen TV. There is plenty of natural light throughout the home and some Grande rooms also offer courtyard views.

#### **DELUXE**

You will feel right at home in these Deluxe rooms, some of which have a lovely north-facing aspect or views across the west courtyard. The elegantly decorated rooms have private ensuites and high-quality furniture and fittings, including a wall-mounted flat screen TV, armchair and writing desk.

#### **PREMIER**

Spread across the ground, first and second floors, these lovely Premier rooms benefit from ample natural light and a variety of aspects. The well-maintained and stylishly decorated Premier rooms feature high-quality furniture and fittings, and plenty of space to store your precious belongings.

#### **DELUXE+**

The charming Deluxe+ rooms offer a southerly aspect from the first floor. Couples can stay connected in the adjoining rooms, or singles can enjoy their own air conditioning and hydronic heating, wall-mounted flat screen TV, personal ensuite and high-quality furniture and fittings.

#### PREMIER+

Located on the first and second floors, many of these desirable Premier+ rooms offer natural light and some have a view. Relish the generous storage space and your own wall-mounted flat screen TV, air conditioning and hydronic heating and private ensuite. Couples will take pleasure in adjoining rooms, meaning their beloved is just one door away.

#### **SUPERIOR**

Savour the generous space in these beautiful, airy Superior rooms that measure an impressive 22-24m² and have front-facing views. There is one Superior room on the first floor, and one on the second floor. Enjoy high-quality furniture and fittings, including a built-in wardrobe with ample space for your personal treasures.