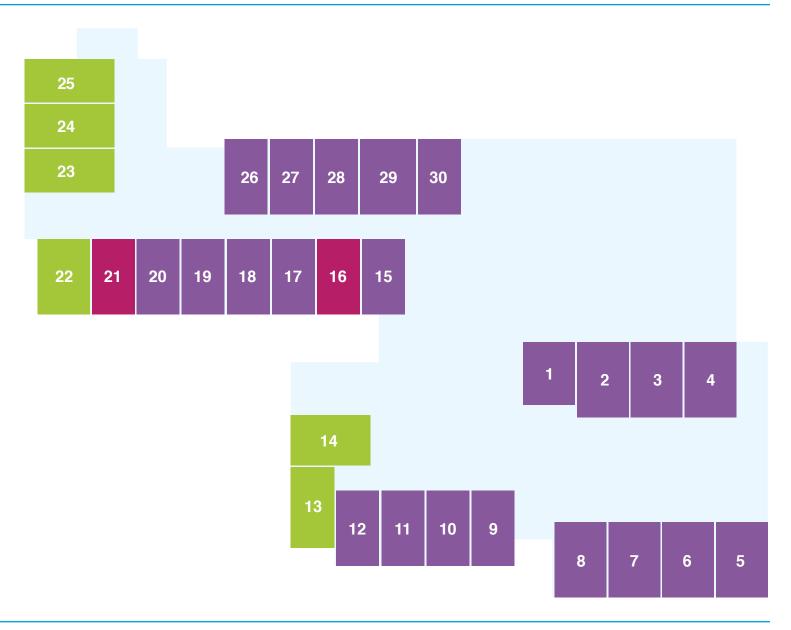

# Lower ground floor

#### **GRANDE+**

Beautiful Grande+ rooms are available throughout Mercy Place Fernhill, on the lower ground, ground and second floors. Some of the Grande+ rooms have views of the southern courtyard. The two Grande+ rooms on the ground floor are joining rooms, making them the perfect choice for a couple.

#### **GRANDE**

These well-appointed Grande rooms located on all four floors boast a stylish, contemporary design. The Grande rooms are available fully furnished with a bed, armchair, writing desk and wall-mounted flat screen TV. There is plenty of natural light throughout the home and some Grande rooms also offer courtyard views.

#### **DELUXE**

You will feel right at home in these Deluxe rooms, some of which have a lovely north-facing aspect or views across the west courtyard. The elegantly decorated rooms have private ensuites and high-quality furniture and fittings, including a wall-mounted flat screen TV, armchair and writing desk.