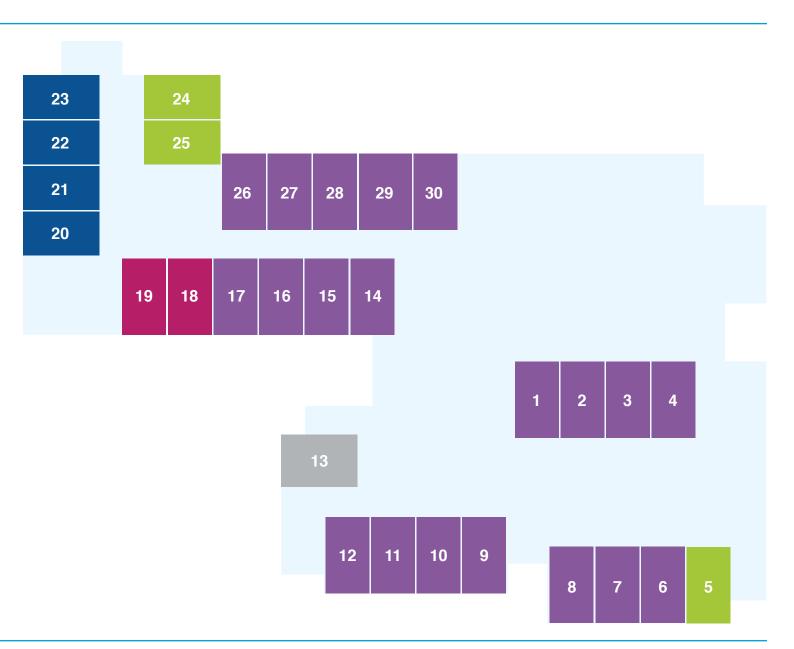

### Ground floor

#### **PREMIER**

Spread across the ground, first and second floors, these lovely Premier rooms benefit from ample natural light and a variety of aspects. The well-maintained and stylishly decorated Premier rooms feature high-quality furniture and fittings, and plenty of space to store your precious belongings.

#### **GRANDE**

**GRANDE+** 

#### **DELUXE**