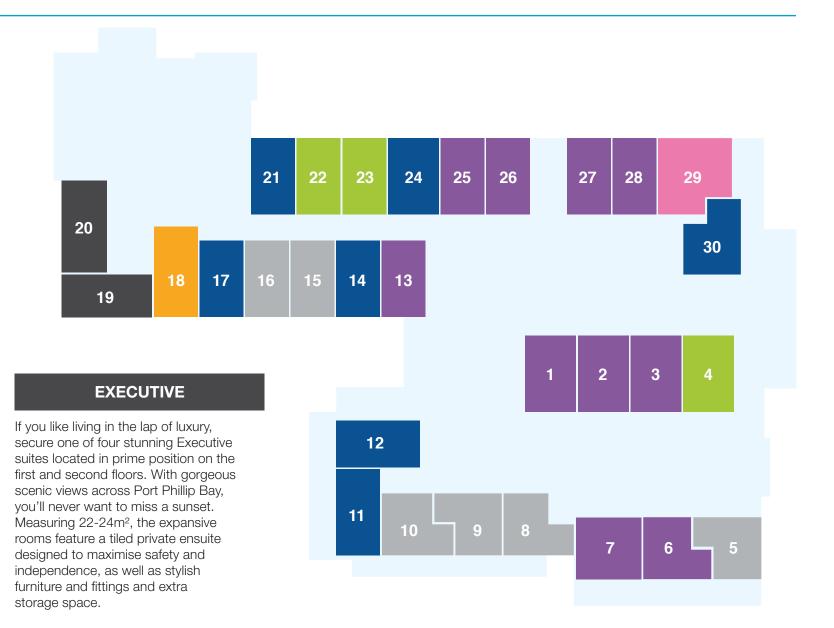

### First floor

#### **DELUXE+**

The charming Deluxe+ rooms offer a southerly aspect from the first floor. Couples can stay connected in the adjoining rooms, or singles can enjoy their own air conditioning and hydronic heating, wall-mounted flat screen TV, personal ensuite and high-quality furniture and fittings.

#### PREMIER+

Located on the first and second floors, many of these desirable Premier+ rooms offer natural light and some have a view. Relish the generous storage space and your own wall-mounted flat screen TV, air conditioning and hydronic heating and private ensuite. Couples will take pleasure in adjoining rooms, meaning their beloved is just one door away.

#### **SUPERIOR**

Savour the generous space in these beautiful, airy Superior rooms that measure an impressive 22-24m² and have front-facing views. There is one Superior room on the first floor, and one on the second floor. Enjoy high-quality furniture and fittings, including a built-in wardrobe with ample space for your personal treasures.