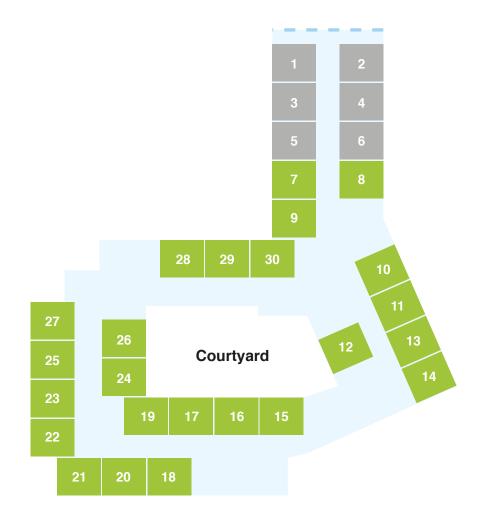

## McAuley

#### **DELUXE+**

Savour the garden views and ample natural light in these highly sought-after Deluxe+ suites. These beautiful rooms have private ensuites as well as premium furniture and fittings including a wall-mounted TV in many of the rooms, drapes for added luxury, air conditioning and heating, and space for your personal treasures.

#### DELUXE

You will feel right at home in these Deluxe rooms, with a lovely outlook onto the gardens or courtyards and abundant natural light. The well-appointed, stylish rooms offer a private ensuite designed to maximise safety and independence, air conditioning and heating, built-in robes and a peaceful environment.

# Frayne A

#### **DELUXE**

#### **GRANDE+**

Our well-maintained Grande+ rooms offer a comfortable design with a private ensuite and high-quality furniture and fittings. With a built-in wardrobe offering plenty of space for your precious possessions, you'll feel right at home.

#### **GRANDE**

Our well-maintained Grande rooms offer a cosy, comfortable design with a private ensuite and high-quality furniture and fittings.

#### CLASSIC+

Our cosy Classic+ rooms offer a comfortable design with a private ensuite and high quality furniture and fittings.

#### **CLASSIC**

Our Classic rooms are perfect for couples, offer a comfortable design with shared ensuite and high-quality furniture and fittings.

# Frayne B

**GRANDE+** 

**GRANDE** 

# Graham

DELUXE

**GRANDE+** 

Call now to book a personal tour of Mercy Place Colac.